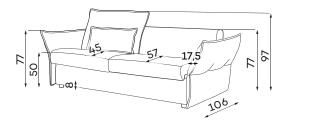

## **Other dimensions**

#### All dimensions of upholstered furniture are given with a tolerance of +/-4 cm.