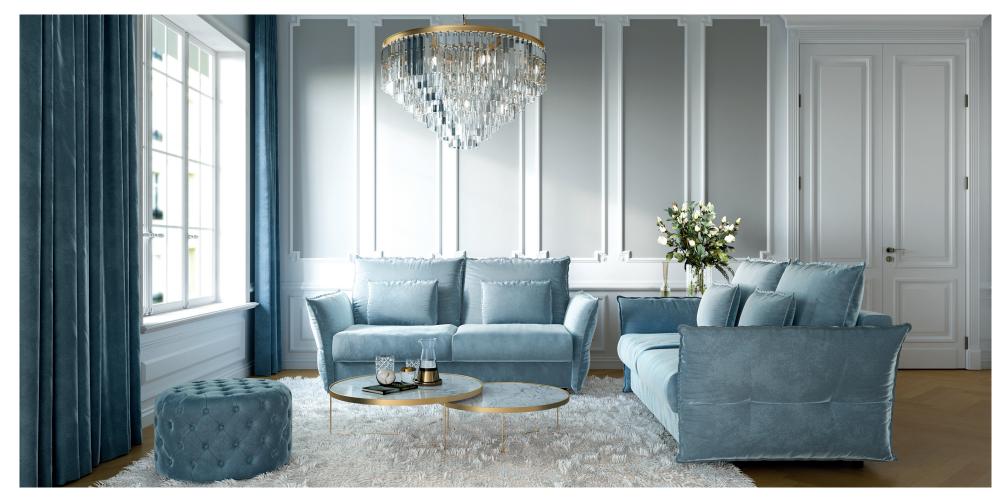

## Verona

Looking for a small multifunctional sofa? Verona is certainly ideal for those who refuse to compromise. Shapely, combining sophisticated details with a modern style, designed to ensure comfortable seating, but also relaxing in a reclining position - thanks to the comfortable filling of the seats and adjustable armrests. The biggest advantage of this model, however, is the daily sleeping function. A high-quality mattress made of highly elastic foam, resistant to dentures, perfectly supporting the spine, giving relief to the joints and the circulatory system, ensures a healthy and restful sleep. Just try it out!

### What makes the Verona sofa stand out?

The highly-flexible foam improves the durability and elasticity of the seat, preventing deformations.

The ergonomic and comfortable design of the backrest and seat perfectly fits the curve of the human body.

Adjustable armrests

You can choose the fabric from dedicated series, including easy-to-clean fabrics.

Sleeping function

V 02. Product images are for illustrative purposes only and may differ from the actual product. Dimensions in technical descriptions are approximate and may vary (with a tolerance of +/- 3% -4%). The company reserves the right to change the technical specifications provided in product datasheets for regular updates without prior notice.