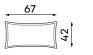

#### CUSHION

#### All dimensions of upholstered furniture are given with a tolerance of +/-4 cm.