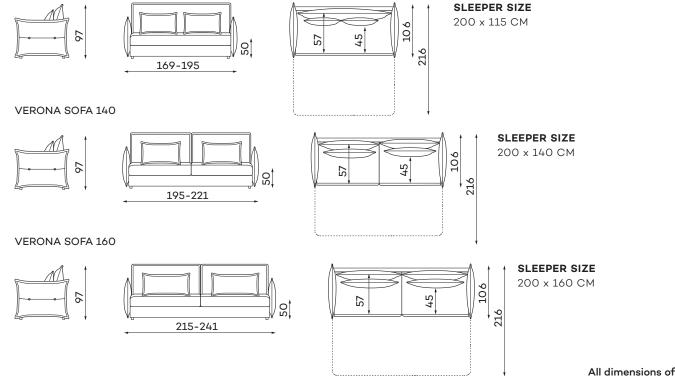

#### Sofas

VERONA SOFA 115

## **Other dimensions**

#### All dimensions of upholstered furniture are given with a tolerance of +/-4 cm.