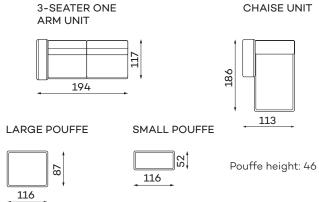

# befame

## Tivoli

Do you like the back rest designed for you to comfortably lean your head on it or do you prefer when it is slightly bent backwards? Or do various members of your family have different expectations here? The Tivoli corner sofa will meet all these requirements. You can freely adjust its back rest with a quick and convenient system. This comes with a streamlined shape and soft in-fill in seats, enriched with a quilt made of anti-allergic silicone down - the best of harmony and everyday relaxation in the modern style.

#### **Corner sofas** Available in a left-hand or right-hand configuration. The sets below are left-hand facing.





**1-SEATER SOFA** (ARMCHAIR)



134









CORNER UNIT





All dimensions of upholstered furniture are given with a tolerance of +/-4 cm.

#### Other dimensions



### Leg colors availble



#### What makes the Tivoli sofa stand out?



They make the seat more flexible and provide excellent underlying support for a highly flexible foam layer.



The highly-flexible foam improves the durability and elasticity of the seat, preventing deformations.



The series comes with several colours of legs. Choose your own colour. Do you want to buy the same legs for a chest of drawers? Of course, you can!



#### Adjustable headrests

V 02. Product images are for illustrative purposes only and may differ from the actual product. Dimensions in technical descriptions are approximate and may vary (with a tolerance of +/- 3% -4%). The company reserves the right