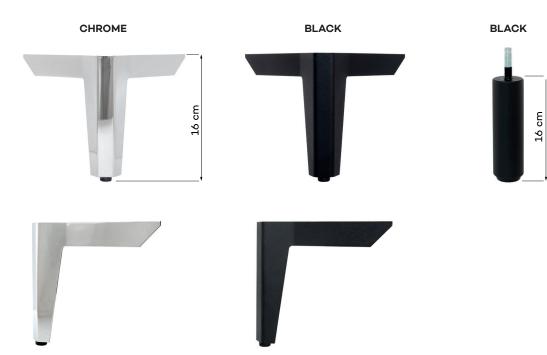

### Leg colors availble

The series comes with several colours of legs. Choose your own colour. Do you want to buy the same legs for a chest of drawers? Of course, you can!