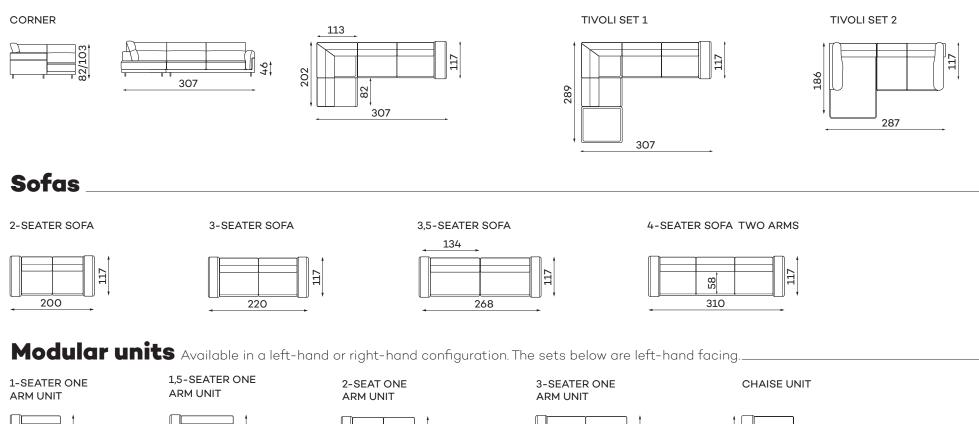

#### **Corner sofas** Available in a left-hand or right-hand configuration. The sets below are left-hand facing.

**1-SEATER SOFA** (ARMCHAIR)

134

CORNER UNIT

All dimensions of upholstered furniture are given with a tolerance of +/-4 cm.

#### Other dimensions