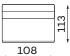

# befame

## Tivoli

Do you like the back rest designed for you to comfortably lean your head on it or do you prefer when it is slightly bent backwards? Or do various members of your family have different expectations here? The Tivoli corner sofa will meet all these requirements. You can freely adjust its back rest with a quick and convenient system. This comes with a streamlined shape and soft in-fill in seats, enriched with a quilt made of anti-allergic silicone down - the best of harmony and everyday relaxation in the modern style.

#### **Corner sofas** Available in a left-hand or right-hand configuration. The sets below are left-hand facing.





**1-SEATER SOFA** (ARMCHAIR)



134









CORNER UNIT





All dimensions of upholstered furniture are given with a tolerance of +/-4 cm.

#### Other dimensions



### Leg colors availble



#### What makes the Tivoli sofa stand out?



They make the seat more flexible and provide excellent underlying support for a highly flexible foam layer.



The highly-flexible foam improves the durability and elasticity of the seat, preventing deformations.



The series comes with several colours of legs. Choose your own colour. Do you want to buy the same legs for a chest of drawers? Of course, you can!



#### Adjustable headrests

V 02. Product images are for illustrative purposes only and may differ from the actual product. Dimensions in technical descriptions are approximate and may vary (with a tolerance of +/- 3% -4%). The compa