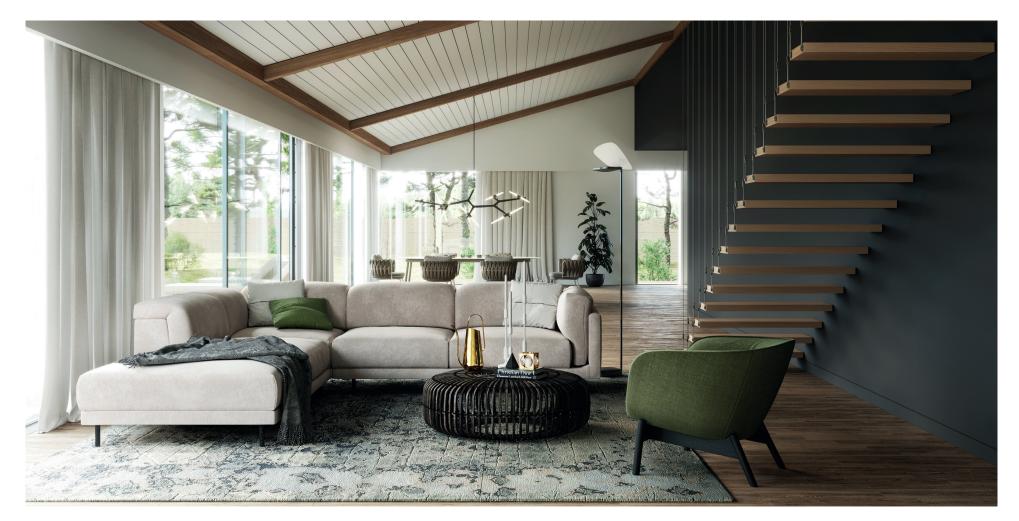

## Tivoli

Do you like the back rest designed for you to comfortably lean your head on it or do you prefer when it is slightly bent backwards? Or do various members of your family have different expectations here? The Tivoli corner sofa will meet all these requirements. You can freely adjust its back rest with a quick and convenient system. This comes with a streamlined shape and soft in-fill in seats, enriched with a quilt made of anti-allergic silicone down - the best of harmony and everyday relaxation in the modern style.

#### What makes the Tivoli sofa stand out?

They make the seat more flexible and provide excellent underlying support for a highly flexible foam layer.

The highly-flexible foam improves the durability and elasticity of the seat, preventing deformations.

You can choose the fabric from dedicated series, including easy-to-clean fabrics.

The upholstered back allows you to put it in the middle of the living room.