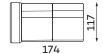

# befame

## Tivoli

Do you like the back rest designed for you to comfortably lean your head on it or do you prefer when it is slightly bent backwards? Or do various members of your family have different expectations here? The Tivoli corner sofa will meet all these requirements. You can freely adjust its back rest with a quick and convenient system. This comes with a streamlined shape and soft in-fill in seats, enriched with a quilt made of anti-allergic silicone down - the best of harmony and everyday relaxation in the modern style.

#### **Corner sofas** Available in a left-hand or right-hand configuration. The sets below are left-hand facing.





**1-SEATER SOFA** (ARMCHAIR)



134









CORNER UNIT





All dimensions of upholstered furniture are given with a tolerance of +/-4 cm.

#### Other dimensions



### Leg colors availble



#### What makes the Tivoli sofa stand out?



They make the seat more flexible and provide excellent underlying support for a highly flexible foam layer.



The highly-flexible foam improves the durability and elasticity of the seat, preventing deformations.



The series comes with several colours of legs. Choose your own colour. Do you want to buy the same legs for a chest of drawers? Of course, you can!



#### Adjustable headrests

V 02. Product images are for illustrative purposes only and may differ from the actual product. Dimensions in technical descriptions are approximate and may vary (with a tolerance of +/- 3% -4%). The company r