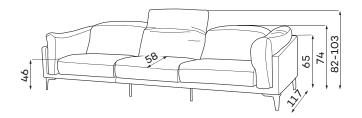

ou like the back rest designed for you to comfortably lean your head on it or do you prefer when it is slightly bent backwards? Or do various members of your family have different expectations here? The Tivoli corner sofa will meet all these requirements. You can freely adjust its back rest with a quick and convenient system. This comes with a streamlined shape and soft in-fill in seats, enriched with a quilt made of anti-allergic silicone down - the best of harmony and everyday relaxation in the modern style.

#### **Corner sofas** Available in a left-hand or right-hand configuration. The sets below are left-hand facing.





**1-SEATER SOFA** (ARMCHAIR)



134









CORNER UNIT





All dimensions of upholstered furniture are given with a tolerance of +/-4 cm.

#### Other dimensions



### Leg colors availble



#### What makes the Tivoli sofa stand out?



They make the seat more flexible and provide excellent underlying support for a highly flexible foam layer.



The highly-flexible foam improves the durability and elasticity of the seat, preventing deformations.



The series comes with several colours of legs. Choose your own colour. Do you want to buy the same legs for a chest of drawers? Of course, you can!



#### Adjustable headrests

V 02. Product images are for illustrative purposes only and may differ from the actual product. Dimensions in technical descriptions are approximate and may vary (with a tolerance of +/- 3% -4%). The company reserves the right to change the technical specifications provided in product datasheets for regular updates without prior