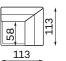

# befame

## Tivoli

Do you like the back rest designed for you to comfortably lean your head on it or do you prefer when it is slightly bent backwards? Or do various members of your family have different expectations here? The Tivoli corner sofa will meet all these requirements. You can freely adjust its back rest with a quick and convenient system. This comes with a streamlined shape and soft in-fill in seats, enriched with a quilt made of anti-allergic silicone down - the best of harmony and everyday relaxation in the modern style.

#### **Corner sofas** Available in a left-hand or right-hand configuration. The sets below are left-hand facing.





**1-SEATER SOFA** (ARMCHAIR)



134









CORNER UNIT





All dimensions of upholstered furniture are given with a tolerance of +/-4 cm.

#### Other dimensions



### Leg colors availble



#### What makes the Tivoli sofa stand out?



They make the seat more flexible and provide excellent underlying support for a highly flexible foam layer.



The highly-flexible foam improves the durability and elasticity of the seat, preventing deformations.



The series comes with several colours of legs. Choose your own colour. Do you want to buy the same legs for a chest of drawers? Of course, you can!



#### Adjustable headrests

V 02. Product images are for illustrative purposes only and may differ from the actual product. Dimensions in technical descriptions are approximate and may vary (with a tolerance of +/- 3% -4%). The company reserves the rig