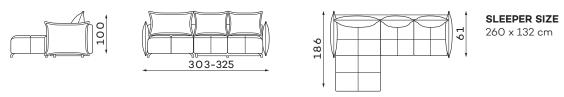

**Corner sofas** Available in a left-hand or right-hand configuration. The sets below are left-hand facing.

CORNER F

All dimensions of upholstered furniture are given with a tolerance of +/- 4 cm.

## Other dimensions