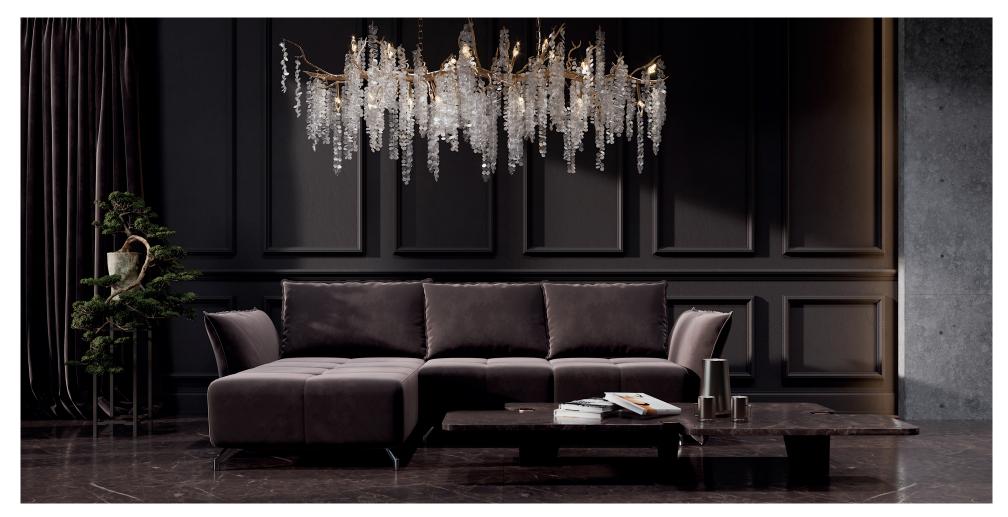

## Star

The Star model comes with a very unique line emphasized with external cross-stitchings and discrete quilting on the seat. As is the case of all models we offer, we have taken care of both the design and the highest comfort of this model as well. The combination of wave springs and bonell springs with highly elastic foam plus soft cushions and adjustable sides makes it extremely comfortable. Then there is the sleeping function which will certainly be useful when your guests have lingered over on this extraordinary corner sofa - they will be able to spend the night in your living room in a luxury style.