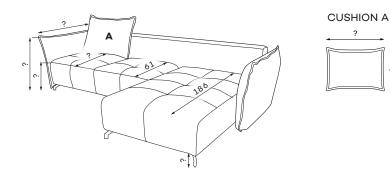

unique line emphasized with external cross-stitchings and discrete quilting on the seat. As is the case of all models we offer, we have taken care of both the design and the highest comfort of this model as well. The combination of wave springs and bonell springs with highly elastic foam plus soft cushions and adjustable sides makes it extremely comfortable. Then there is the sleeping function which will certainly be useful when your guests have lingered over on this extraordinary corner sofa - they will be able to spend the night in your living room in a luxury style.

**Corner sofas** Available in a left-hand or right-hand configuration. The sets below are left-hand facing.

CORNER F



All dimensions of upholstered furniture are given with a tolerance of +/- 4 cm.

## Other dimensions



## Leg colors availble



What makes the Star sofa stand out?\_\_\_\_\_