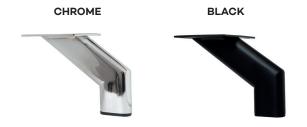

h external cross-stitchings and discrete quilting on the seat. As is the case of all models we offer, we have taken care of both the design and the highest comfort of this model as well. The combination of wave springs and bonell springs with highly elastic foam plus soft cushions and adjustable sides makes it extremely comfortable. Then there is the sleeping function which will certainly be useful when your guests have lingered over on this extraordinary corner sofa - they will be able to spend the night in your living room in a luxury style.

**Corner sofas** Available in a left-hand or right-hand configuration. The sets below are left-hand facing.

CORNER F



All dimensions of upholstered furniture are given with a tolerance of +/- 4 cm.

## Other dimensions



## Leg colors availble



What makes the Star sofa stand out?\_\_\_\_\_