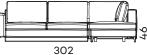

### **Corner sofas** Available in a left-hand or right-hand configuration. The sets below are left-hand facing.

MOON SET 1

292-297-302 S M L

SLEEPER SIZE 252 x 132 cm Side S: 292 x 235 cm Side M: 297 x 235 cm Side L: 302x 235 cm

SLEEPER SIZE

232 x 132 cm

MOON SET 2

MOON SET 5

105

292-297-302 S M L

#### MOON SET 3

SLEEPER SIZE 225 x 132 cm

**Side S:** 267 x 160 cm **Side M:** 277 x 160 cm **Side L:** 287 x 160 cm

272-277-282 S M L