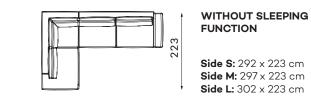

### **Corner sofas** Available in a left-hand or right-hand configuration. The sets below are left-hand facing.

MOON SET 1

292-297-302 S M L

SLEEPER SIZE 252 x 132 cm Side S: 292 x 235 cm Side M: 297 x 235 cm Side L: 302x 235 cm