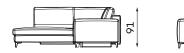

### **Corner sofas** Available in a left-hand or right-hand configuration. The sets below are left-hand facing.

MOON SET 1

292-297-302 S M L

SLEEPER SIZE 252 x 132 cm Side S: 292 x 235 cm Side M: 297 x 235 cm Side L: 302x 235 cm

SLEEPER SIZE

232 x 132 cm

MOON SET 2

MOON SET 5

105

292-297-302 S M L

#### MOON SET 3

SLEEPER SIZE 225 x 132 cm

**Side S:** 267 x 160 cm **Side M:** 277 x 160 cm **Side L:** 287 x 160 cm

272-277-282 S M L