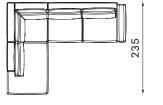

### **Corner sofas** Available in a left-hand or right-hand configuration. The sets below are left-hand facing.

MOON SET 1

292-297-302 S M L

SLEEPER SIZE 252 x 132 cm Side S: 292 x 235 cm Side M: 297 x 235 cm Side L: 302x 235 cm

SLEEPER SIZE

232 x 132 cm

MOON SET 2

MOON SET 5

105

292-297-302 S M L

#### MOON SET 3

SLEEPER SIZE 225 x 132 cm

**Side S:** 267 x 160 cm **Side M:** 277 x 160 cm **Side L:** 287 x 160 cm

272-277-282 S M L