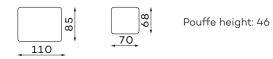

### Modular units

LARGE POUFFE SMALL POUFFE

All dimensions of upholstered furniture are given with a tolerance of +/- 4 cm.