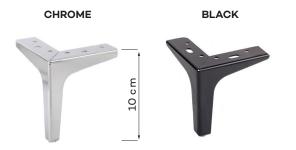

### Leg colors availble

The ergonomic and comfortable design of the backrest and seat perfectly fits the curve of the human body.

The series comes with several colours of legs. Choose your own colour. Do you want to buy the same legs for a chest of drawers? Of course, you can!