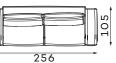

st cushions or broad sides designed to give you a proper support. Remember that you can dress this piece of furniture, like all other models in our range, with a unique fabric which, combined with the simple body design, will make an interesting colour accent in every room.

### **Corner sofas** Available in a left-hand or right-hand configuration. The sets below are left-hand facing.





MOON SET 1



292-297-302 S M L

SLEEPER SIZE 252 x 132 cm Side S: 292 x 235 cm Side M: 297 x 235 cm Side L: 302x 235 cm

SLEEPER SIZE

232 x 132 cm



MOON SET 2

MOON SET 5





105

292-297-302 S M L

#### MOON SET 3



SLEEPER SIZE 225 x 132 cm

**Side S:** 267 x 160 cm **Side M:** 277 x 160 cm **Side L:** 287 x 160 cm





272-277-282 S M L



### Sofas

#### **3-SEATER SOFA**



Side S

236









### Modular units

LARGE POUFFE SMALL POUFFE



All dimensions of upholstered furniture are given with a tolerance of +/- 4 cm.

### **Other dimensions**



### Leg colors availble



### What makes the Moon sofa stand out?



They make the seat more flexible and provide excellent underlying support for a highly flexible foam layer.



The highly-flexible foam improves the durability and elasticity of the seat, preventing deformations.



The ergonomic and comfortable design of the backrest and seat perfectly fits the curve of the human body.



The series comes with several colours of legs. Choose your own colour. Do you want to buy the same legs for a chest of drawers? Of course, you can!



Bedding container

V 02. Product images are for illustrative purposes only and may differ from