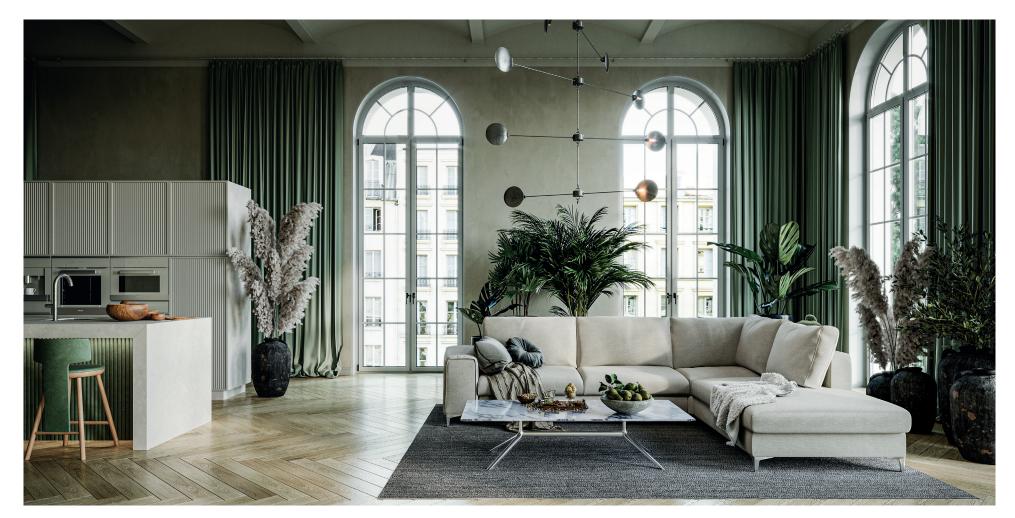

# befame

## Moon

Moon is a product designed to satisfy those who prefer simple and classic forms. However, do not let the first impression mislead you – it is not an ordinary piece of furniture, many of which are available around. We have spent many hours to refine details, especially to adjust proportions and provide you with the best ergonomics of use. That is why it comes with wide and soft seat and backrest cushions or broad sides designed to give you a proper support. Remember that you can dress this piece of furniture, like all other models in our range, with a unique fabric which, combined with the simple body design, will make an interesting colour accent in every room.