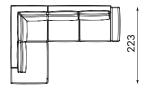

#### MOON SET 3

SLEEPER SIZE 225 x 132 cm

**Side S:** 267 x 160 cm **Side M:** 277 x 160 cm **Side L:** 287 x 160 cm

272-277-282 S M L