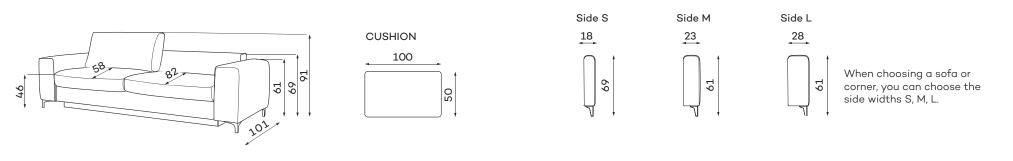

th a unique fabric which, combined with the simple body design, will make an interesting colour accent in every room.

### **Corner sofas** Available in a left-hand or right-hand configuration. The sets below are left-hand facing.





MOON SET 1



292-297-302 S M L

SLEEPER SIZE 252 x 132 cm Side S: 292 x 235 cm Side M: 297 x 235 cm Side L: 302x 235 cm

SLEEPER SIZE

232 x 132 cm



MOON SET 2

MOON SET 5





105

292-297-302 S M L

#### MOON SET 3



SLEEPER SIZE 225 x 132 cm

**Side S:** 267 x 160 cm **Side M:** 277 x 160 cm **Side L:** 287 x 160 cm





272-277-282 S M L



### Sofas

#### **3-SEATER SOFA**



Side S

236









### Modular units

LARGE POUFFE SMALL POUFFE



All dimensions of upholstered furniture are given with a tolerance of +/- 4 cm.

### **Other dimensions**



### Leg colors availble



### What makes the Moon sofa stand out?



They make the seat more flexible and provide excellent underlying support for a highly flexible foam layer.



The highly-flexible foam improves the durability and elasticity of the seat, preventing deformations.



The ergonomic and comfortable design of the backrest and seat perfectly fits the curve of the human body.



The series comes with several colours of legs. Choose your own colour. Do you want to buy the same legs for a chest of drawers? Of course, you can!



Bedding container

V 02. Product images are for illustrative purposes only and may differ from the actual product. Dimensions in technical descriptions are approximate and may vary (with a tolerance of +/- 3% -4%). The company reserves the right to cha