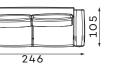

rest cushions or broad sides designed to give you a proper support. Remember that you can dress this piece of furniture, like all other models in our range, with a unique fabric which, combined with the simple body design, will make an interesting colour accent in every room.

### **Corner sofas** Available in a left-hand or right-hand configuration. The sets below are left-hand facing.





MOON SET 1



292-297-302 S M L

SLEEPER SIZE 252 x 132 cm Side S: 292 x 235 cm Side M: 297 x 235 cm Side L: 302x 235 cm

SLEEPER SIZE

232 x 132 cm



MOON SET 2

MOON SET 5





105

292-297-302 S M L

#### MOON SET 3



SLEEPER SIZE 225 x 132 cm

**Side S:** 267 x 160 cm **Side M:** 277 x 160 cm **Side L:** 287 x 160 cm





272-277-282 S M L



### Sofas

#### **3-SEATER SOFA**



Side S

236









### Modular units

LARGE POUFFE SMALL POUFFE



All dimensions of upholstered furniture are given with a tolerance of +/- 4 cm.

### **Other dimensions**



### Leg colors availble



### What makes the Moon sofa stand out?



They make the seat more flexible and provide excellent underlying support for a highly flexible foam layer.



The highly-flexible foam improves the durability and elasticity of the seat, preventing deformations.



The ergonomic and comfortable design of the backrest and seat perfectly fits the curve of the human body.



The series comes with several colours of legs. Choose your own colour. Do you want to buy the same legs for a chest of drawers? Of course, you can!



Bedding container

V 02. Product images are for illustrative purposes only and may differ fro