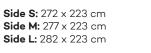

e. That is why it comes with wide and soft seat and backrest cushions or broad sides designed to give you a proper support. Remember that you can dress this piece of furniture, like all other models in our range, with a unique fabric which, combined with the simple body design, will make an interesting colour accent in every room.

### **Corner sofas** Available in a left-hand or right-hand configuration. The sets below are left-hand facing.





MOON SET 1



292-297-302 S M L

SLEEPER SIZE 252 x 132 cm Side S: 292 x 235 cm Side M: 297 x 235 cm Side L: 302x 235 cm

SLEEPER SIZE

232 x 132 cm



MOON SET 2

MOON SET 5





105

292-297-302 S M L

#### MOON SET 3



SLEEPER SIZE 225 x 132 cm

**Side S:** 267 x 160 cm **Side M:** 277 x 160 cm **Side L:** 287 x 160 cm





272-277-282 S M L



### Sofas

#### **3-SEATER SOFA**



Side S

236









### Modular units

LARGE POUFFE SMALL POUFFE



All dimensions of upholstered furniture are given with a tolerance of +/- 4 cm.

### **Other dimensions**



### Leg colors availble



### What makes the Moon sofa stand out?



They make the seat more flexible and provide excellent underlying support for a highly flexible foam layer.



The highly-flexible foam improves the durability and elasticity of the seat, preventing deformations.



The ergonomic and comfortable design of the backrest and seat perfectly fits the curve of the human body.



The series comes with several colours of legs. Choose your own colour. Do you want to buy the same legs for a chest of drawers? Of course, you can!



Bedding container

V 02. Product imag