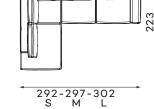

### **Corner sofas** Available in a left-hand or right-hand configuration. The sets below are left-hand facing.

MOON SET 1

292-297-302 S M L

SLEEPER SIZE 252 x 132 cm Side S: 292 x 235 cm Side M: 297 x 235 cm Side L: 302x 235 cm