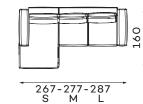

#### MOON SET 3

SLEEPER SIZE 225 x 132 cm

**Side S:** 267 x 160 cm **Side M:** 277 x 160 cm **Side L:** 287 x 160 cm

272-277-282 S M L