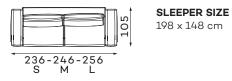

soft seat and backrest cushions or broad sides designed to give you a proper support. Remember that you can dress this piece of furniture, like all other models in our range, with a unique fabric which, combined with the simple body design, will make an interesting colour accent in every room.

### **Corner sofas** Available in a left-hand or right-hand configuration. The sets below are left-hand facing.





MOON SET 1



292-297-302 S M L

SLEEPER SIZE 252 x 132 cm Side S: 292 x 235 cm Side M: 297 x 235 cm Side L: 302x 235 cm

SLEEPER SIZE

232 x 132 cm



MOON SET 2

MOON SET 5





105

292-297-302 S M L

#### MOON SET 3



SLEEPER SIZE 225 x 132 cm

**Side S:** 267 x 160 cm **Side M:** 277 x 160 cm **Side L:** 287 x 160 cm





272-277-282 S M L



### Sofas

#### **3-SEATER SOFA**



Side S

236









### Modular units

LARGE POUFFE SMALL POUFFE



All dimensions of upholstered furniture are given with a tolerance of +/- 4 cm.

### **Other dimensions**



### Leg colors availble



### What makes the Moon sofa stand out?



They make the seat more flexible and provide excellent underlying support for a highly flexible foam layer.



The highly-flexible foam improves the durability and elasticity of the seat, preventing deformations.



The ergonomic and comfortable design of the backrest and seat perfectly fits the curve of the human body.



The series comes with several colours of legs. Choose your own colour. Do you want to buy the same legs for a chest of drawers? Of course, you can!



Bedding container

V 02. Product images are for illustrative purposes only