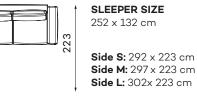

### **Corner sofas** Available in a left-hand or right-hand configuration. The sets below are left-hand facing.

MOON SET 1

292-297-302 S M L

SLEEPER SIZE 252 x 132 cm Side S: 292 x 235 cm Side M: 297 x 235 cm Side L: 302x 235 cm