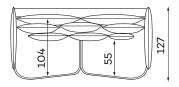

# befame

## Massimo

The Massimo sofa has an unusual seat shape, rounded shape lines and a large number of decorative cushions of various sizes which will certainly make it a very attractive piece of furniture, enhancing your living room. Apart from visual values, this mode offers many features which make it highly functional, including its sleeping function, adjustable sides, uniquely comfortable seat made of material which is highly elastic and resistant to deformations resulting from intensive use. Perfect balance between the design and the comfort.

### Sofas

3-SEATER SOFA







**SLEEPER SIZE** 198 x 162 cm

All dimensions of upholstered furniture are given with a tolerance of +/- 4 cm.

#### Other dimensions



CUSHION A

62

CE

58

**CUSHION B** 

100

CUSHION C

48

CUSHION

#### What makes the Massimo sofa stand out?



They make the seat more flexible and provide excellent underlying support for a highly flexible foam layer.



Bonnell Spring



The highly-flexible foam improves the durability and elasticity of the seat, preventing deformations.



You can choose the fabric from dedicated series, including easy-to-clean fabrics.



The ergonomic and comfortable design of the backrest and seat perfectly fits the curve of the human body.



The upholstered back allows you to put it in the middle of the living room.



Sleeping function



Bedding container