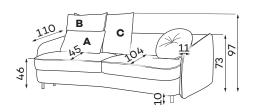

### Sofas

3-SEATER SOFA

**SLEEPER SIZE** 198 x 162 cm

All dimensions of upholstered furniture are given with a tolerance of +/- 4 cm.

#### Other dimensions

CUSHION A

62

CE

58

**CUSHION B** 

100

CUSHION C

48

CUSHION