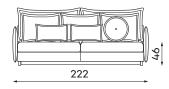

### Sofas

3-SEATER SOFA

**SLEEPER SIZE** 198 x 162 cm

All dimensions of upholstered furniture are given with a tolerance of +/- 4 cm.