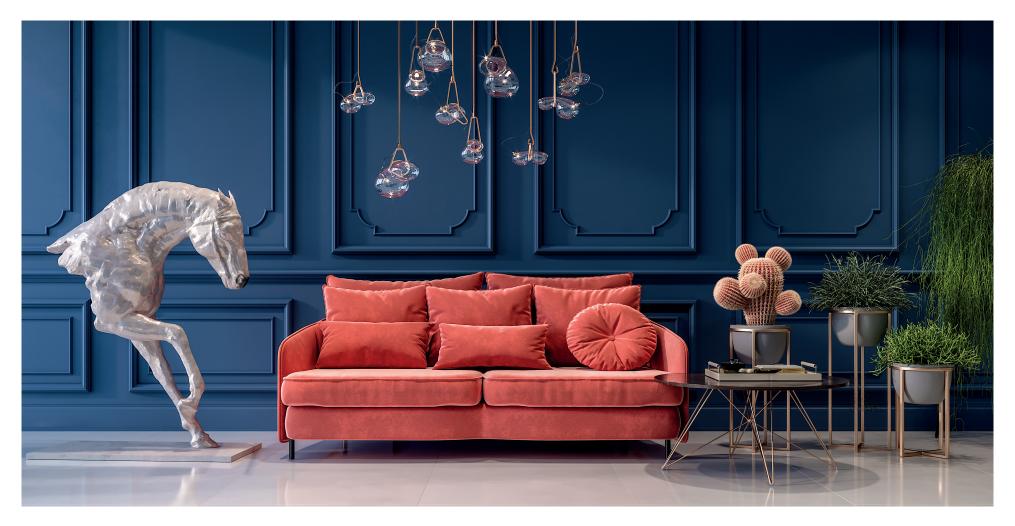

## Massimo

The Massimo sofa has an unusual seat shape, rounded shape lines and a large number of decorative cushions of various sizes which will certainly make it a very attractive piece of furniture, enhancing your living room. Apart from visual values, this mode offers many features which make it highly functional, including its sleeping function, adjustable sides, uniquely comfortable seat made of material which is highly elastic and resistant to deformations resulting from intensive use. Perfect balance between the design and the comfort.

#### What makes the Massimo sofa stand out?

They make the seat more flexible and provide excellent underlying support for a highly flexible foam layer.

Bonnell Spring

The highly-flexible foam improves the durability and elasticity of the seat, preventing deformations.

You can choose the fabric from dedicated series, including easy-to-clean fabrics.

The ergonomic and comfortable design of the backrest and seat perfectly fits the curve of the human body.

The upholstered back allows you to put it in the middle of the living room.