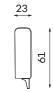

### Other dimensions

CUSHION

Side S

Side M

Side L

When choosing a sofa or corner, you can choose the side widths S, M, L.

\*S - 69 cm /M,L - 61 cm