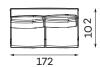

2.5-SEATER

2,5-SEATER WITH ARMREST

CORNER ELEMENT

CHAISELONGUE M

CHAISELONGUE L

LARGE POUFFE

Pouffe height: 46

All dimensions of upholstered furniture are given with a tolerance of +/- 4 cm.