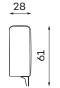

### Other dimensions

CUSHION

Side S

Side M

Side L

When choosing a sofa or corner, you can choose the side widths S, M, L.

\*S - 69 cm /M,L - 61 cm