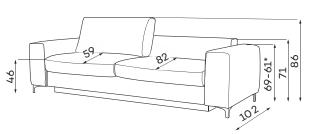

## Lua

Lua is a simple, classic form that blends perfectly into modern, often minimalist interiors. Just a little imagination is enough to create furniture that also matches the character of other interior styles. Simply choose an extraordinary fabric to create from a variety of custom modules to suit your individual needs to achieve a completely different effect. It's a matter of design, and a matter of ergonomics and comfort – we've made sure that the Lua model is the epitome of these. The wide and soft backrest and seat cushions let you sink into relaxation while reading your favourite book or watching a movie. All you have to do is choose – a small sofa or maybe an elaborate corner sofa?

### **Modular units** Available in a left-hand or right-hand configuration. The sets below are left-hand facing.

1-SEATER

1-SEATER WITH ARMREST

1,5-SEATER

1,5-SEATER
WITH ARMREST

2-SEATER

2-SEATER WITH ARMREST

2.5-SEATER

2,5-SEATER WITH ARMREST

CORNER ELEMENT

CHAISELONGUE M

CHAISELONGUE L

LARGE POUFFE

Pouffe height: 46

All dimensions of upholstered furniture are given with a tolerance of +/- 4 cm.