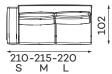

### **Modular units** Available in a left-hand or right-hand configuration. The sets below are left-hand facing.

1-SEATER

1-SEATER WITH ARMREST

1,5-SEATER

1,5-SEATER
WITH ARMREST

2-SEATER

2-SEATER WITH ARMREST

### Other dimensions

CUSHION

Side S

Side M

Side L

When choosing a sofa or corner, you can choose the side widths S, M, L.

\*S - 69 cm /M,L - 61 cm