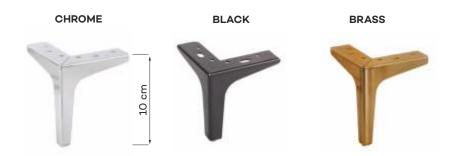

#### Leg colors availble

The series comes with several colours of legs. Choose your own colour. Do you want to buy the same legs for a chest of drawers? Of course, you can!

V 02. Product images are for illustrative purposes only and may differ from the actual product. Dimensions in technical descriptions are approximate and may vary (with a tolerance of +/- 3% -4%). The company reserves the right to change the technical specifications provided in product datasheets for regular updates without prior notice.