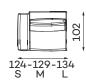

### Other dimensions

CUSHION

Side S

Side M

Side L

When choosing a sofa or corner, you can choose the side widths S, M, L.

\*S - 69 cm /M,L - 61 cm