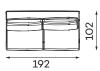

2.5-SEATER

2,5-SEATER WITH ARMREST

CORNER ELEMENT

CHAISELONGUE M

CHAISELONGUE L

LARGE POUFFE

Pouffe height: 46

All dimensions of upholstered furniture are given with a tolerance of +/- 4 cm.