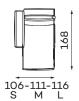

### **Modular units** Available in a left-hand or right-hand configuration. The sets below are left-hand facing.

1-SEATER

1-SEATER WITH ARMREST

1,5-SEATER

1,5-SEATER
WITH ARMREST

2-SEATER

2-SEATER WITH ARMREST

### Other dimensions

CUSHION

Side S

Side M

Side L

When choosing a sofa or corner, you can choose the side widths S, M, L.

\*S - 69 cm /M,L - 61 cm