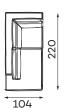

2.5-SEATER

2,5-SEATER WITH ARMREST

CORNER ELEMENT

CHAISELONGUE M

CHAISELONGUE L

LARGE POUFFE

Pouffe height: 46

All dimensions of upholstered furniture are given with a tolerance of +/- 4 cm.