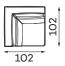

2.5-SEATER

2,5-SEATER WITH ARMREST

CORNER ELEMENT

CHAISELONGUE M

CHAISELONGUE L

LARGE POUFFE

Pouffe height: 46

All dimensions of upholstered furniture are given with a tolerance of +/- 4 cm.