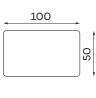

### Other dimensions

CUSHION

Side S

Side M

Side L

When choosing a sofa or corner, you can choose the side widths S, M, L.

\*S - 69 cm /M,L - 61 cm