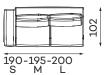

### Other dimensions

CUSHION

Side S

Side M

Side L

When choosing a sofa or corner, you can choose the side widths S, M, L.

\*S - 69 cm /M,L - 61 cm