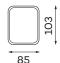

2.5-SEATER

2,5-SEATER WITH ARMREST

CORNER ELEMENT

CHAISELONGUE M

CHAISELONGUE L

LARGE POUFFE

Pouffe height: 46

All dimensions of upholstered furniture are given with a tolerance of +/- 4 cm.