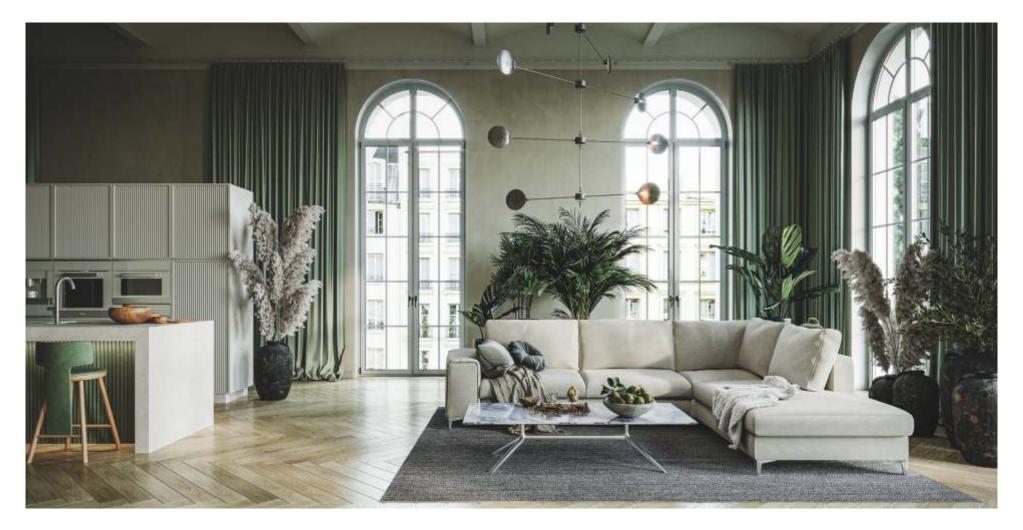

## Lua

Lua is a simple, classic form that blends perfectly into modern, often minimalist interiors. Just a little imagination is enough to create furniture that also matches the character of other interior styles. Simply choose an extraordinary fabric to create from a variety of custom modules to suit your individual needs to achieve a completely different effect. It's a matter of design, and a matter of ergonomics and comfort – we've made sure that the Lua model is the epitome of these. The wide and soft backrest and seat cushions let you sink into relaxation while reading your favourite book or watching a movie. All you have to do is choose – a small sofa or maybe an elaborate corner sofa?

### **Modular units** Available in a left-hand or right-hand configuration. The sets below are left-hand facing.

1-SEATER

1-SEATER WITH ARMREST

1,5-SEATER

1,5-SEATER
WITH ARMREST

2-SEATER

2-SEATER WITH ARMREST

2.5-SEATER

2,5-SEATER WITH ARMREST

CORNER ELEMENT

CHAISELONGUE M

CHAISELONGUE L

LARGE POUFFE

Pouffe height: 46

All dimensions of upholstered furniture are given with a tolerance of +/- 4 cm.