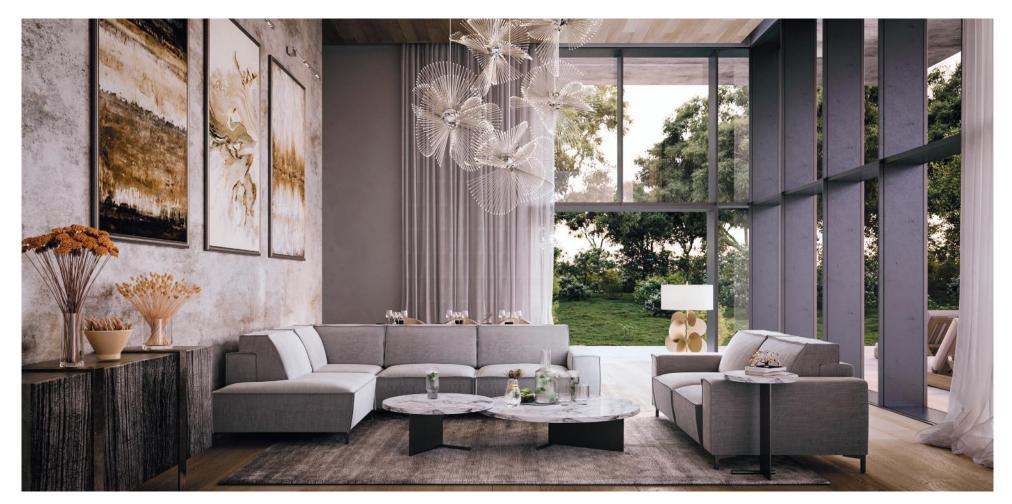

## Creo

Creo – we dedicate to lovers of simplicity, who appreciate functionality, but do not imagine that it would outweigh comfort. So this collection combines both of these characteristics. Specially selected high-flexible foams, well-shaped and contoured cushions provide the same high level of comfort that we can find in non-functional furniture, and here, in addition, in both the sofas and corner versions, the result is a sleeping function and a container for bedding. The interesting reverse-trim stitching adds a whole new look but retains its neutrality, which makes it fit perfectly into interiors with different styles.

## **Corner sofas** Available in a left-hand or right-hand configuration. The sets below are left-hand facing.

## Sofas