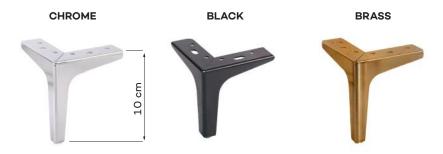

## Leg colors availble

The ergonomic and comfortable design of the backrest and seat perfectly fits the curve of the human body.

The series comes with several colours of legs. Choose your own colour. Do you want to buy the same legs for a chest of drawers? Of course, you can!