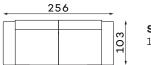

# befame

## Creo

Creo – we dedicate to lovers of simplicity, who appreciate functionality, but do not imagine that it would outweigh comfort. So this collection combines both of these characteristics. Specially selected high-flexible foams, well-shaped and contoured cushions provide the same high level of comfort that we can find in non-functional furniture, and here, in addition, in both the sofas and corner versions, the result is a sleeping function and a container for bedding. The interesting reverse-trim stitching adds a whole new look but retains its neutrality, which makes it fit perfectly into interiors with different styles.

## **Corner sofas** Available in a left-hand or right-hand configuration. The sets below are left-hand facing.



## Sofas

#### 3-SEATER SOFA



**SLEEPER SIZE** 199 x 146 cm

All dimensions of upholstered furniture are given with a tolerance of +/- 4 cm.

## Other dimensions



## Leg colors availble



## What makes the Creo sofa stand out?



They make the seat more flexible and provide excellent underlying support for a highly flexible foam layer.



The highly-flexible foam improves the durability and elasticity of the seat, preventing deformations.



The ergonomic and comfortable design of the backrest and seat perfectly fits the curve of the human body.



The series comes with several colours of legs. Choose your own colour. Do you want to buy the same legs for a chest of drawers? Of course, you can!



Bedding container









The upholstered back allows you to put it in the middle of the living room.

#### Sleeping f