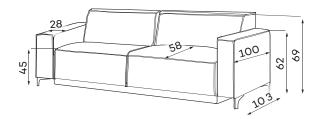

#### 3-SEATER SOFA

**SLEEPER SIZE** 199 x 146 cm

All dimensions of upholstered furniture are given with a tolerance of +/- 4 cm.

## Other dimensions