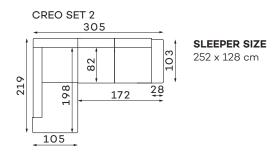

## **Corner sofas** Available in a left-hand or right-hand configuration. The sets below are left-hand facing.

## Other dimensions