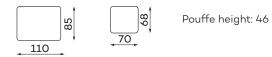

### Modular units

LARGE POUFFE SMALL POUFFE

All dimensions of upholstered furniture are given with a tolerance of +/- 4 cm.

## **Other dimensions**

5

Backrest height: 68