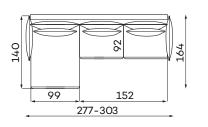

## befame

## Carmen

Carmen is a romantic model. Its romantic nature is created by the charming, wavy borders on the cushions. It has a unique property - its sides are movable and adjustable, letting you relax comfortably in a sitting or half-lying position. These are not all advantages - this model is equipped with a sleeping function which lets you take a rest in your preferable position while best quality materials used to design the seat make it extraordinarily comfortable in any position.

## Corner sofas Available in a left-hand or right-hand configuration. The sets below are left-hand facing.

#### CARMEN SET 1



CARMEN SET 2



**SLEEPER SIZE** 283 X 140 cm



**SLEEPER SIZE** 283 X 140 cm

#### CARMEN SET 4



SLEEPER SIZE 242 X 140 cm

SLEEPER SIZE

242 X 140 cm

#### CARMEN SET 5

# 99 <u>152</u> 277-303

#### SLEEPER SIZE

242 X 140 cm

## Sofas

#### 3-SEATER SOFA



#### 4-SEATER SOFA







WITHOUT SLEEPING FUNCTION

### Modular units

LARGE POUFFE SMALL POUFFE



All dimensions of upholstered furniture are given with a tolerance of +/- 4 cm.

## **Other dimensions**



5

Backrest height: 68

## Leg colors availble



## What makes the Carmen sofa stand out?



They make the seat more flexible and provide excellent underlying support for a highly flexible foam layer.



The highly-flexible foam improves the durability and elasticity of the seat, preventing deformations.



The ergonomic