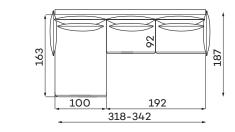

#### CARMEN SET 4

SLEEPER SIZE 242 X 140 cm

SLEEPER SIZE

242 X 140 cm

#### SLEEPER SIZE

242 X 140 cm