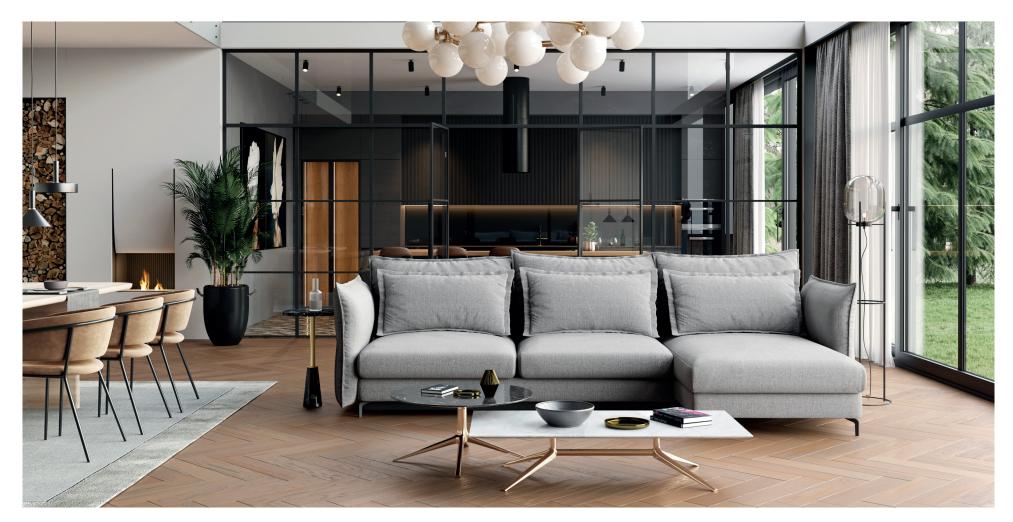

## Corner sofas Available in a left-hand or right-hand configuration. The sets below are left-hand facing.

#### CARMEN SET 1

CARMEN SET 2

**SLEEPER SIZE** 283 X 140 cm

**SLEEPER SIZE** 283 X 140 cm