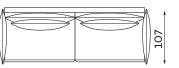

ushions. It has a unique property - its sides are movable and adjustable, letting you relax comfortably in a sitting or half-lying position. These are not all advantages - this model is equipped with a sleeping function which lets you take a rest in your preferable position while best quality materials used to design the seat make it extraordinarily comfortable in any position.

## Corner sofas Available in a left-hand or right-hand configuration. The sets below are left-hand facing.

#### CARMEN SET 1



CARMEN SET 2



**SLEEPER SIZE** 283 X 140 cm



**SLEEPER SIZE** 283 X 140 cm

#### CARMEN SET 4



SLEEPER SIZE 242 X 140 cm

SLEEPER SIZE

242 X 140 cm

#### CARMEN SET 5

# 99 <u>152</u> 277-303

#### SLEEPER SIZE

242 X 140 cm

## Sofas

#### 3-SEATER SOFA



#### 4-SEATER SOFA







WITHOUT SLEEPING FUNCTION

### Modular units

LARGE POUFFE SMALL POUFFE



All dimensions of upholstered furniture are given with a tolerance of +/- 4 cm.

## **Other dimensions**



5

Backrest height: 68

## Leg colors availble



## What makes the Carmen sofa stand out?



They make the seat more flexible and provide excellent underlying support for a highly flexible foam layer.



The highly-flexible foam improves the durability and elasticity of the seat, preventing deformations.



The ergonomic and comfortable design of the backrest and seat perfectly fits the curve of the human body.



The series comes with several colours of legs. Choose your own colour. Do you want to buy the same legs for a chest of drawers? Of course, you can!



Bedding container



Bonnell Spring







Th