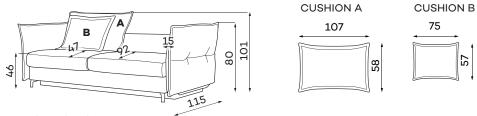

#### 3-SEATER SOFA

#### 4-SEATER SOFA

WITHOUT SLEEPING FUNCTION

## **Other dimensions**

5

Backrest height: 68