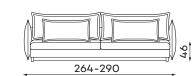

cushions. It has a unique property - its sides are movable and adjustable, letting you relax comfortably in a sitting or half-lying position. These are not all advantages - this model is equipped with a sleeping function which lets you take a rest in your preferable position while best quality materials used to design the seat make it extraordinarily comfortable in any position.

## Corner sofas Available in a left-hand or right-hand configuration. The sets below are left-hand facing.

#### CARMEN SET 1



CARMEN SET 2



**SLEEPER SIZE** 283 X 140 cm



**SLEEPER SIZE** 283 X 140 cm

#### CARMEN SET 4



SLEEPER SIZE 242 X 140 cm

SLEEPER SIZE

242 X 140 cm

#### CARMEN SET 5

# 99 <u>152</u> 277-303

#### SLEEPER SIZE

242 X 140 cm

## Sofas

#### 3-SEATER SOFA



#### 4-SEATER SOFA







WITHOUT SLEEPING FUNCTION

### Modular units

LARGE POUFFE SMALL POUFFE



All dimensions of upholstered furniture are given with a tolerance of +/- 4 cm.

## **Other dimensions**



5

Backrest height: 68

## Leg colors availble



## What makes the Carmen sofa stand out?



They make the seat more flexible and provide excellent underlying support for a highly flexible foam layer.



The highly-flexible foam improves the durability and elasticity of the seat, preventing deformations.



The ergonomic and comfortable design of the backrest and seat perfectly fits the curve of the human body.



The series comes with several colours of legs. Choose your own colour. Do you want to buy the same legs for a chest of drawers? Of course, you can!



Bedding container



Bonnell Spring