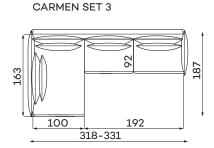

## befame

## Carmen

Carmen is a romantic model. Its romantic nature is created by the charming, wavy borders on the cushions. It has a unique property - its sides are movable and adjustable, letting you relax comfortably in a sitting or half-lying position. These are not all advantages - this model is equipped with a sleeping function which lets you take a rest in your preferable position while best quality materials used to design the seat make it extraordinarily comfortable in any position.

## Corner sofas Available in a left-hand or right-hand configuration. The sets below are left-hand facing.

#### CARMEN SET 1



CARMEN SET 2



**SLEEPER SIZE** 283 X 140 cm



**SLEEPER SIZE** 283 X 140 cm

#### CARMEN SET 4



SLEEPER SIZE 242 X 140 cm

SLEEPER SIZE

242 X 140 cm

#### CARMEN SET 5

# 99 <u>152</u> 277-303

#### SLEEPER SIZE

242 X 140 cm

## Sofas

#### 3-SEATER SOFA



#### 4-SEATER SOFA







WITHOUT SLEEPING FUNCTION

### Modular units

LARGE POUFFE SMALL POUFFE



All dimensions of upholstered furniture are given with a tolerance of +/- 4 cm.

## **Other dimensions**



5

Backrest height: 68

## Leg colors availble



## What makes the Carmen sofa stand out?



They make the seat more flexible and provide excellent underlying support for a highly flexible foam layer.



The highly-flexible foam improves the durability and elasticity of the seat, preventing deformations.



The ergonomic and comfortable design of the backrest and seat p