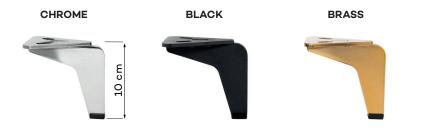

## Leg colors availble

The ergonomic and comfortable design of the backrest and seat perfectly fits the curve of the human body.

The series comes with several colours of legs. Choose your own colour. Do you want to buy the same legs for a chest of drawers? Of course, you can!