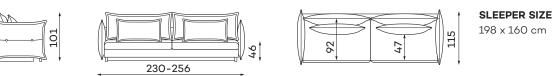

ing, wavy borders on the cushions. It has a unique property - its sides are movable and adjustable, letting you relax comfortably in a sitting or half-lying position. These are not all advantages - this model is equipped with a sleeping function which lets you take a rest in your preferable position while best quality materials used to design the seat make it extraordinarily comfortable in any position.

## Corner sofas Available in a left-hand or right-hand configuration. The sets below are left-hand facing.

#### CARMEN SET 1



CARMEN SET 2



**SLEEPER SIZE** 283 X 140 cm



**SLEEPER SIZE** 283 X 140 cm

#### CARMEN SET 4



SLEEPER SIZE 242 X 140 cm

SLEEPER SIZE

242 X 140 cm

#### CARMEN SET 5

# 99 <u>152</u> 277-303

#### SLEEPER SIZE

242 X 140 cm

## Sofas

#### 3-SEATER SOFA



#### 4-SEATER SOFA







WITHOUT SLEEPING FUNCTION

### Modular units

LARGE POUFFE SMALL POUFFE



All dimensions of upholstered furniture are given with a tolerance of +/- 4 cm.

## **Other dimensions**



5

Backrest height: 68

## Leg colors availble



## What makes the Carmen sofa stand out?



They make the seat more flexible and provide excellent underlying support for a highly flexible foam layer.



The highly-flexible foam improves the durability and elasticity of the seat, preventing deformations.



The ergonomic and comfortable design of the backrest and seat perfectly fits the curve of the human body.



The series comes with several colours of legs. Choose your own colour. Do you want to buy the same legs for a chest of drawers? Of course, you can!



Bedding container