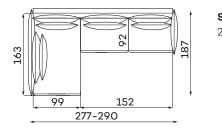

## befame

## Carmen

Carmen is a romantic model. Its romantic nature is created by the charming, wavy borders on the cushions. It has a unique property - its sides are movable and adjustable, letting you relax comfortably in a sitting or half-lying position. These are not all advantages - this model is equipped with a sleeping function which lets you take a rest in your preferable position while best quality materials used to design the seat make it extraordinarily comfortable in any position.

## Corner sofas Available in a left-hand or right-hand configuration. The sets below are left-hand facing.

#### CARMEN SET 1



CARMEN SET 2



**SLEEPER SIZE** 283 X 140 cm



**SLEEPER SIZE** 283 X 140 cm

#### CARMEN SET 4



SLEEPER SIZE 242 X 140 cm

SLEEPER SIZE

242 X 140 cm

#### CARMEN SET 5

# 99 <u>152</u> 277-303

#### SLEEPER SIZE

242 X 140 cm

## Sofas

#### 3-SEATER SOFA



#### 4-SEATER SOFA







WITHOUT SLEEPING FUNCTION

### Modular units

LARGE POUFFE SMALL POUFFE



All dimensions of upholstered furniture are given with a tolerance of +/- 4 cm.

## **Other dimensions**



5

Backrest height: 68

## Leg colors availble



## What makes the Carmen sofa stand out?



They make the seat more flexible and provide excellent underlying support for a highly flexible foam layer.



The highly-flexible foam improves the durability and elasticity of the seat, preventing deformations.



The ergonomic and comfortable design of the backrest and seat perfectly fits the curve of the human body.



The se