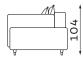

2-SEAT ONE ARM UNIT

2,5-SEAT ONE ARM UNIT

LARGE POUFFE

Pouffe height: 48

All dimensions of upholstered furniture are given with a tolerance of +/-  $4\ \mbox{cm}.$ 

### Other dimensions