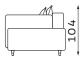

2-SEAT ONE ARM UNIT

2,5-SEAT ONE ARM UNIT

LARGE POUFFE

Pouffe height: 48

All dimensions of upholstered furniture are given with a tolerance of +/-  $4\ \mbox{cm}.$ 

### Other dimensions