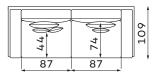

ok at these characteristic creases - they give a glamorous look in combination with velour material and decorated, high legs. Soft, spacious seat cushions filled with a special silicone compound and loose back cushions are a promise of rest and relaxation. This sofa consists of two separate modules, which make it very easy to transport, and with a little creativity, this may come in handy in your interior design. It is, in a word, so unique that cannot be left unnoticed. Going to take it home?

**Corner sofas** Available in a left-hand or right-hand configuration. The sets below are left-hand facing. \_

BELLISSA SET 1



BELLISSA SET 2



**BELLISSA SET 3** 



BELLISSA SET 4



### Sofas

### 2-SEATER SOFA WITHOUT SLEEPING FUNCTION







### 3-SEATER SOFA WITHOUT SLEEPING FUNCTION







### 4-SEATER SOFA WITHOUT SLEEPING FUNCTION







### **Modular units** Available in a left-hand or right-hand configuration. The sets below are left-hand facing. \_

**CORNER UNIT** 



CHAISE UNIT M



1,5-SEATER UNIT



CHAISE UNIT L



1,5-SEATER ONE ARM UNIT



SMALL POUFFE



2-SEAT ONE ARM UNIT



2,5-SEAT ONE ARM UNIT



LARGE POUFFE



Pouffe height: 48

All dimensions of upholstered furniture are given with a tolerance of +/-  $4\ \mbox{cm}.$ 

### Other dimensions









### Leg colors availble



### What makes the Bellissa sofa stand out?



They make the seat more flexible and provide excellent underlying support for a highly flexible foam layer.



The highly-flexible foam improves the durability and elasticity of the seat, preventing deformations.



You can choose the