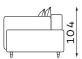

2-SEAT ONE ARM UNIT

2,5-SEAT ONE ARM UNIT

LARGE POUFFE

Pouffe height: 48

All dimensions of upholstered furniture are given with a tolerance of +/-  $4\ \mbox{cm}.$ 