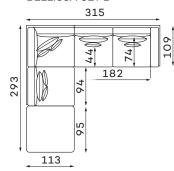

**Corner sofas** Available in a left-hand or right-hand configuration. The sets below are left-hand facing. \_

BELLISSA SET 1

BELLISSA SET 2

**BELLISSA SET 3** 

BELLISSA SET 4

### **Modular units** Available in a left-hand or right-hand configuration. The sets below are left-hand facing. \_

**CORNER UNIT** 

CHAISE UNIT M

1,5-SEATER UNIT

CHAISE UNIT L

1,5-SEATER ONE ARM UNIT

SMALL POUFFE