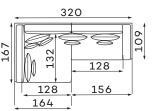

### 4-SEATER SOFA WITHOUT SLEEPING FUNCTION

2-SEAT ONE ARM UNIT

2,5-SEAT ONE ARM UNIT

LARGE POUFFE

Pouffe height: 48

All dimensions of upholstered furniture are given with a tolerance of +/-  $4\ \mbox{cm}.$ 