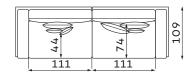

amorous look in combination with velour material and decorated, high legs. Soft, spacious seat cushions filled with a special silicone compound and loose back cushions are a promise of rest and relaxation. This sofa consists of two separate modules, which make it very easy to transport, and with a little creativity, this may come in handy in your interior design. It is, in a word, so unique that cannot be left unnoticed. Going to take it home?

**Corner sofas** Available in a left-hand or right-hand configuration. The sets below are left-hand facing. \_

BELLISSA SET 1



BELLISSA SET 2



**BELLISSA SET 3** 



BELLISSA SET 4



### Sofas

### 2-SEATER SOFA WITHOUT SLEEPING FUNCTION







### 3-SEATER SOFA WITHOUT SLEEPING FUNCTION







### 4-SEATER SOFA WITHOUT SLEEPING FUNCTION







### **Modular units** Available in a left-hand or right-hand configuration. The sets below are left-hand facing. \_

**CORNER UNIT** 



CHAISE UNIT M



1,5-SEATER UNIT



CHAISE UNIT L



1,5-SEATER ONE ARM UNIT



SMALL POUFFE



2-SEAT ONE ARM UNIT



2,5-SEAT ONE ARM UNIT



LARGE POUFFE



Pouffe height: 48

All dimensions of upholstered furniture are given with a tolerance of +/-  $4\ \mbox{cm}.$ 

### Other dimensions









### Leg colors availble



### What makes the Bellissa sofa stand out?



They make the seat more flexible and provide excellent underlying support for a highly flexible foam layer.



The highly-flexible foam improves the durability and elasticity of the seat, preventing deformations.



You can choose the fabric from dedicated series, including easy-to-cl