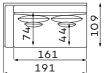

sport, and with a little creativity, this may come in handy in your interior design. It is, in a word, so unique that cannot be left unnoticed. Going to take it home?

**Corner sofas** Available in a left-hand or right-hand configuration. The sets below are left-hand facing. \_

BELLISSA SET 1



BELLISSA SET 2



**BELLISSA SET 3** 



BELLISSA SET 4



### Sofas

### 2-SEATER SOFA WITHOUT SLEEPING FUNCTION







### 3-SEATER SOFA WITHOUT SLEEPING FUNCTION







### 4-SEATER SOFA WITHOUT SLEEPING FUNCTION







### **Modular units** Available in a left-hand or right-hand configuration. The sets below are left-hand facing. \_

**CORNER UNIT** 



CHAISE UNIT M



1,5-SEATER UNIT



CHAISE UNIT L



1,5-SEATER ONE ARM UNIT



SMALL POUFFE



2-SEAT ONE ARM UNIT



2,5-SEAT ONE ARM UNIT



LARGE POUFFE



Pouffe height: 48

All dimensions of upholstered furniture are given with a tolerance of +/-  $4\ \mbox{cm}.$ 

### Other dimensions









### Leg colors availble



### What makes the Bellissa sofa stand out?



They make the seat more flexible and provide excellent underlying support for a highly flexible foam layer.



The highly-flexible foam improves the durability and elasticity of the seat, preventing deformations.



You can choose the fabric from dedicated series, including easy-to-clean fabrics.



The ergonomic and comfortable design of the backrest and seat perfectly fits the curve of the human body.



The upholstered back allows you to put it in the middle of the living room.



The series comes with several colours of legs. Choose your own colour. Do you