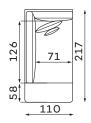

2-SEAT ONE ARM UNIT

2,5-SEAT ONE ARM UNIT

LARGE POUFFE

Pouffe height: 48

All dimensions of upholstered furniture are given with a tolerance of +/-  $4\ \mbox{cm}.$ 