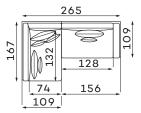

isputed queen of the interior, perfect for those who are not afraid of bold design and distinctive details. Does that match you? Look at these characteristic creases - they give a glamorous look in combination with velour material and decorated, high legs. Soft, spacious seat cushions filled with a special silicone compound and loose back cushions are a promise of rest and relaxation. This sofa consists of two separate modules, which make it very easy to transport, and with a little creativity, this may come in handy in your interior design. It is, in a word, so unique that cannot be left unnoticed. Going to take it home?

**Corner sofas** Available in a left-hand or right-hand configuration. The sets below are left-hand facing. \_

BELLISSA SET 1



BELLISSA SET 2



**BELLISSA SET 3** 



BELLISSA SET 4



### Sofas

### 2-SEATER SOFA WITHOUT SLEEPING FUNCTION







### 3-SEATER SOFA WITHOUT SLEEPING FUNCTION







### 4-SEATER SOFA WITHOUT SLEEPING FUNCTION







### **Modular units** Available in a left-hand or right-hand configuration. The sets below are left-hand facing. \_

**CORNER UNIT** 



CHAISE UNIT M



1,5-SEATER UNIT



CHAISE UNIT L



1,5-SEATER ONE ARM UNIT



SMALL POUFFE



2-SEAT ONE ARM UNIT



2,5-SEAT ONE ARM UNIT



LARGE POUFFE



Pouffe height: 48

All dimensions of upholstered furniture are given with a tolerance of +/-  $4\ \mbox{cm}.$ 

### Other dimensions









### Leg colors availble



### What makes the Bellissa sofa stand out?



They make the seat more flexible and provide excellent underlying support for a highly flexible foam la