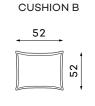

e it home?

**Corner sofas** Available in a left-hand or right-hand configuration. The sets below are left-hand facing. \_

BELLISSA SET 1



BELLISSA SET 2



**BELLISSA SET 3** 



BELLISSA SET 4



### Sofas

### 2-SEATER SOFA WITHOUT SLEEPING FUNCTION







### 3-SEATER SOFA WITHOUT SLEEPING FUNCTION







### 4-SEATER SOFA WITHOUT SLEEPING FUNCTION







### **Modular units** Available in a left-hand or right-hand configuration. The sets below are left-hand facing. \_

**CORNER UNIT** 



CHAISE UNIT M



1,5-SEATER UNIT



CHAISE UNIT L



1,5-SEATER ONE ARM UNIT



SMALL POUFFE



2-SEAT ONE ARM UNIT



2,5-SEAT ONE ARM UNIT



LARGE POUFFE



Pouffe height: 48

All dimensions of upholstered furniture are given with a tolerance of +/-  $4\ \mbox{cm}.$ 

### Other dimensions









### Leg colors availble



### What makes the Bellissa sofa stand out?



They make the seat more flexible and provide excellent underlying support for a highly flexible foam layer.



The highly-flexible foam improves the durability and elasticity of the seat, preventing deformations.



You can choose the fabric from dedicated series, including easy-to-clean fabrics.



The ergonomic and comfortable design of the backrest and seat perfectly fits the curve of the human body.



The upholstered back allows you to put it in the middle of the living room.



The series comes with several colours of legs. Choose your own colour. Do you want to buy the same legs for a chest of drawers? Of course, you can!

V 02. Product images are for illustrative purposes only and may differ from the actu