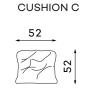

it home?

**Corner sofas** Available in a left-hand or right-hand configuration. The sets below are left-hand facing. \_

BELLISSA SET 1



BELLISSA SET 2



**BELLISSA SET 3** 



BELLISSA SET 4



### Sofas

### 2-SEATER SOFA WITHOUT SLEEPING FUNCTION







### 3-SEATER SOFA WITHOUT SLEEPING FUNCTION







### 4-SEATER SOFA WITHOUT SLEEPING FUNCTION







### **Modular units** Available in a left-hand or right-hand configuration. The sets below are left-hand facing. \_

**CORNER UNIT** 



CHAISE UNIT M



1,5-SEATER UNIT



CHAISE UNIT L



1,5-SEATER ONE ARM UNIT



SMALL POUFFE



2-SEAT ONE ARM UNIT



2,5-SEAT ONE ARM UNIT



LARGE POUFFE



Pouffe height: 48

All dimensions of upholstered furniture are given with a tolerance of +/-  $4\ \mbox{cm}.$ 

### Other dimensions









### Leg colors availble



### What makes the Bellissa sofa stand out?



They make the seat more flexible and provide excellent underlying support for a highly flexible foam layer.



The highly-flexible foam improves the durability and elasticity of the seat, preventing deformations.



You can choose the fabric from dedicated series, including easy-to-clean fabrics.



The ergonomic and comfortable design of the backrest and seat perfectly fits the curve of the human body.



The upholstered back allows you to put it in the middle of the living room.



The series comes with several colours of legs. Choose your own colour. Do you want to buy the same legs for a chest of drawers? Of course, you can!

V 02. Product images are for illustrative purposes only and may differ from the actual