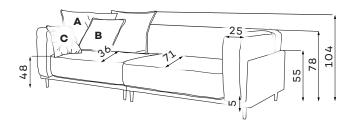

take it home?

**Corner sofas** Available in a left-hand or right-hand configuration. The sets below are left-hand facing. \_

BELLISSA SET 1



BELLISSA SET 2



**BELLISSA SET 3** 



BELLISSA SET 4



### Sofas

### 2-SEATER SOFA WITHOUT SLEEPING FUNCTION







### 3-SEATER SOFA WITHOUT SLEEPING FUNCTION







### 4-SEATER SOFA WITHOUT SLEEPING FUNCTION







### **Modular units** Available in a left-hand or right-hand configuration. The sets below are left-hand facing. \_

**CORNER UNIT** 



CHAISE UNIT M



1,5-SEATER UNIT



CHAISE UNIT L



1,5-SEATER ONE ARM UNIT



SMALL POUFFE



2-SEAT ONE ARM UNIT



2,5-SEAT ONE ARM UNIT



LARGE POUFFE



Pouffe height: 48

All dimensions of upholstered furniture are given with a tolerance of +/-  $4\ \mbox{cm}.$ 

### Other dimensions









### Leg colors availble



### What makes the Bellissa sofa stand out?



They make the seat more flexible and provide excellent underlying support for a highly flexible foam layer.



The highly-flexible foam improves the durability and elasticity of the seat, preventing deformations.



You can choose the fabric from dedicated series, including easy-to-clean fabrics.



The ergonomic and comfortable design of the backrest and seat perfectly fits the curve of the human body.



The upholstered back allows you to put it in the middle of the living room.



The series comes with several colours of legs. Choose your own colour. Do you want to buy the same legs for a chest of drawers? Of course, you can!

V 02. Product images are for illustrative purposes only and may differ from the