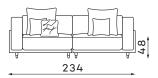

### 2-SEATER SOFA WITHOUT SLEEPING FUNCTION

### 3-SEATER SOFA WITHOUT SLEEPING FUNCTION

### 4-SEATER SOFA WITHOUT SLEEPING FUNCTION