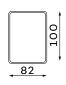

eparate modules, which make it very easy to transport, and with a little creativity, this may come in handy in your interior design. It is, in a word, so unique that cannot be left unnoticed. Going to take it home?

**Corner sofas** Available in a left-hand or right-hand configuration. The sets below are left-hand facing. \_

BELLISSA SET 1



BELLISSA SET 2



**BELLISSA SET 3** 



BELLISSA SET 4



### Sofas

### 2-SEATER SOFA WITHOUT SLEEPING FUNCTION







### 3-SEATER SOFA WITHOUT SLEEPING FUNCTION







### 4-SEATER SOFA WITHOUT SLEEPING FUNCTION







### **Modular units** Available in a left-hand or right-hand configuration. The sets below are left-hand facing. \_

**CORNER UNIT** 



CHAISE UNIT M



1,5-SEATER UNIT



CHAISE UNIT L



1,5-SEATER ONE ARM UNIT



SMALL POUFFE



2-SEAT ONE ARM UNIT



2,5-SEAT ONE ARM UNIT



LARGE POUFFE



Pouffe height: 48

All dimensions of upholstered furniture are given with a tolerance of +/-  $4\ \mbox{cm}.$ 

### Other dimensions









### Leg colors availble



### What makes the Bellissa sofa stand out?



They make the seat more flexible and provide excellent underlying support for a highly flexible foam layer.



The highly-flexible foam improves the durability and elasticity of the seat, preventing deformations.



You can choose the fabric from dedicated series, including easy-to-clean fabrics.



The ergonomic and comfortable design of the backrest and seat perfectly fits the curve of the human body.



The upholstered back allows you to put it in the middle of the living room.



The series comes with several