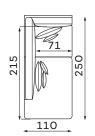

and relaxation. This sofa consists of two separate modules, which make it very easy to transport, and with a little creativity, this may come in handy in your interior design. It is, in a word, so unique that cannot be left unnoticed. Going to take it home?

**Corner sofas** Available in a left-hand or right-hand configuration. The sets below are left-hand facing. \_

BELLISSA SET 1



BELLISSA SET 2



**BELLISSA SET 3** 



BELLISSA SET 4



### Sofas

### 2-SEATER SOFA WITHOUT SLEEPING FUNCTION







### 3-SEATER SOFA WITHOUT SLEEPING FUNCTION







### 4-SEATER SOFA WITHOUT SLEEPING FUNCTION







### **Modular units** Available in a left-hand or right-hand configuration. The sets below are left-hand facing. \_

**CORNER UNIT** 



CHAISE UNIT M



1,5-SEATER UNIT



CHAISE UNIT L



1,5-SEATER ONE ARM UNIT



SMALL POUFFE



2-SEAT ONE ARM UNIT



2,5-SEAT ONE ARM UNIT



LARGE POUFFE



Pouffe height: 48

All dimensions of upholstered furniture are given with a tolerance of +/-  $4\ \mbox{cm}.$ 

### Other dimensions









### Leg colors availble



### What makes the Bellissa sofa stand out?



They make the seat more flexible and provide excellent underlying support for a highly flexible foam layer.



The highly-flexible foam improves the durability and elasticity of the seat, preventing deformations.



You can choose the fabric from dedicated series, including easy-to-clean fabrics.



The ergonomic and comfortable design of the backrest and seat perfectly fits the curve of the human body.



The upholstered back allows you to put it in the middle of the li