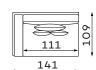

make it very easy to transport, and with a little creativity, this may come in handy in your interior design. It is, in a word, so unique that cannot be left unnoticed. Going to take it home?

**Corner sofas** Available in a left-hand or right-hand configuration. The sets below are left-hand facing. \_

BELLISSA SET 1



BELLISSA SET 2



**BELLISSA SET 3** 



BELLISSA SET 4



### Sofas

### 2-SEATER SOFA WITHOUT SLEEPING FUNCTION







### 3-SEATER SOFA WITHOUT SLEEPING FUNCTION







### 4-SEATER SOFA WITHOUT SLEEPING FUNCTION







### **Modular units** Available in a left-hand or right-hand configuration. The sets below are left-hand facing. \_

**CORNER UNIT** 



CHAISE UNIT M



1,5-SEATER UNIT



CHAISE UNIT L



1,5-SEATER ONE ARM UNIT



SMALL POUFFE



2-SEAT ONE ARM UNIT



2,5-SEAT ONE ARM UNIT



LARGE POUFFE



Pouffe height: 48

All dimensions of upholstered furniture are given with a tolerance of +/-  $4\ \mbox{cm}.$ 

### Other dimensions









### Leg colors availble



### What makes the Bellissa sofa stand out?



They make the seat more flexible and provide excellent underlying support for a highly flexible foam layer.



The highly-flexible foam improves the durability and elasticity of the seat, preventing deformations.



You can choose the fabric from dedicated series, including easy-to-clean fabrics.



The ergonomic and comfortable design of the backrest and seat perfectly fits the curve of the human body.



The upholstered back allows you to put it in the middle of the living room.



The series comes with several colours of legs. Choos