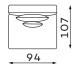

promise of rest and relaxation. This sofa consists of two separate modules, which make it very easy to transport, and with a little creativity, this may come in handy in your interior design. It is, in a word, so unique that cannot be left unnoticed. Going to take it home?

**Corner sofas** Available in a left-hand or right-hand configuration. The sets below are left-hand facing. \_

BELLISSA SET 1



BELLISSA SET 2



**BELLISSA SET 3** 



BELLISSA SET 4



### Sofas

### 2-SEATER SOFA WITHOUT SLEEPING FUNCTION







### 3-SEATER SOFA WITHOUT SLEEPING FUNCTION







### 4-SEATER SOFA WITHOUT SLEEPING FUNCTION







### **Modular units** Available in a left-hand or right-hand configuration. The sets below are left-hand facing. \_

**CORNER UNIT** 



CHAISE UNIT M



1,5-SEATER UNIT



CHAISE UNIT L



1,5-SEATER ONE ARM UNIT



SMALL POUFFE



2-SEAT ONE ARM UNIT



2,5-SEAT ONE ARM UNIT



LARGE POUFFE



Pouffe height: 48

All dimensions of upholstered furniture are given with a tolerance of +/-  $4\ \mbox{cm}.$ 

### Other dimensions









### Leg colors availble



### What makes the Bellissa sofa stand out?



They make the seat more flexible and provide excellent underlying support for a highly flexible foam layer.



The highly-flexible foam improves the durability and elasticity of the seat, preventing deformations.



You can choose the fabric from dedicated series, including easy-to-clean fabrics.



The ergonomic and comfortable design of the backrest and seat perfectly fits the curve of the human body.



The upholstered back allows you to put it in the