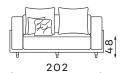

sign and distinctive details. Does that match you? Look at these characteristic creases - they give a glamorous look in combination with velour material and decorated, high legs. Soft, spacious seat cushions filled with a special silicone compound and loose back cushions are a promise of rest and relaxation. This sofa consists of two separate modules, which make it very easy to transport, and with a little creativity, this may come in handy in your interior design. It is, in a word, so unique that cannot be left unnoticed. Going to take it home?

**Corner sofas** Available in a left-hand or right-hand configuration. The sets below are left-hand facing. \_

BELLISSA SET 1



BELLISSA SET 2



**BELLISSA SET 3** 



BELLISSA SET 4



### Sofas

### 2-SEATER SOFA WITHOUT SLEEPING FUNCTION







### 3-SEATER SOFA WITHOUT SLEEPING FUNCTION







### 4-SEATER SOFA WITHOUT SLEEPING FUNCTION







### **Modular units** Available in a left-hand or right-hand configuration. The sets below are left-hand facing. \_

**CORNER UNIT** 



CHAISE UNIT M



1,5-SEATER UNIT



CHAISE UNIT L



1,5-SEATER ONE ARM UNIT



SMALL POUFFE



2-SEAT ONE ARM UNIT



2,5-SEAT ONE ARM UNIT



LARGE POUFFE



Pouffe height: 48

All dimensions of upholstered furniture are given with a tolerance of +/-  $4\ \mbox{cm}.$ 

### Other dimensions









### Leg colors availble



### What makes the Bellissa sofa stand out?



They make the seat more flexible and provide excellent underlying support for a highly flexible foam layer.



The highly-flexible foam improves the durability and elasticity of the