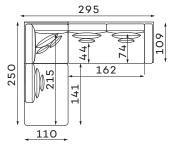

**Corner sofas** Available in a left-hand or right-hand configuration. The sets below are left-hand facing. \_

BELLISSA SET 1

BELLISSA SET 2

**BELLISSA SET 3** 

BELLISSA SET 4

### **Modular units** Available in a left-hand or right-hand configuration. The sets below are left-hand facing. \_

**CORNER UNIT** 

CHAISE UNIT M

1,5-SEATER UNIT

CHAISE UNIT L

1,5-SEATER ONE ARM UNIT

SMALL POUFFE