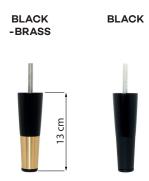

### Leg colors availble

The series comes with several colours of legs. Choose your own colour. Do you want to buy the same legs for a chest of drawers? Of course, you can!

V 02. Product images are for illustrative purposes only and may differ from the actual product. Dimensions in technical descriptions are approximate and may vary (with a tolerance of +/- 3% -4%). The company reserves the right to change the technical specifications provided in product datasheets for regular updates without prior notice.