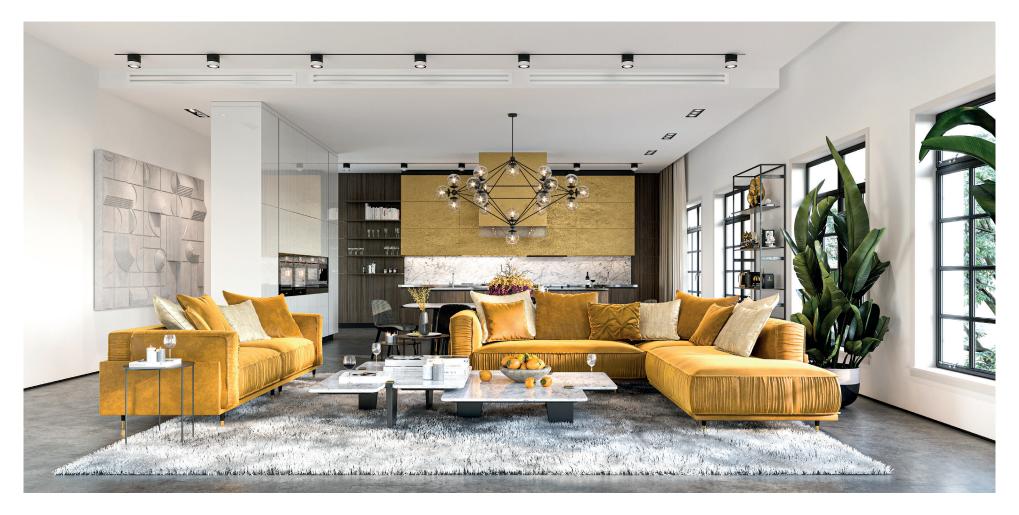

**Corner sofas** Available in a left-hand or right-hand configuration. The sets below are left-hand facing. \_

BELLISSA SET 1

BELLISSA SET 2

**BELLISSA SET 3** 

BELLISSA SET 4

### **Modular units** Available in a left-hand or right-hand configuration. The sets below are left-hand facing. \_

**CORNER UNIT** 

CHAISE UNIT M

1,5-SEATER UNIT

CHAISE UNIT L

1,5-SEATER ONE ARM UNIT

SMALL POUFFE