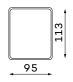

2-SEAT ONE ARM UNIT

2,5-SEAT ONE ARM UNIT

LARGE POUFFE

Pouffe height: 48

All dimensions of upholstered furniture are given with a tolerance of +/-  $4\ \mbox{cm}.$ 

### Other dimensions