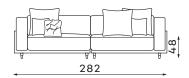

glamorous look in combination with velour material and decorated, high legs. Soft, spacious seat cushions filled with a special silicone compound and loose back cushions are a promise of rest and relaxation. This sofa consists of two separate modules, which make it very easy to transport, and with a little creativity, this may come in handy in your interior design. It is, in a word, so unique that cannot be left unnoticed. Going to take it home?

**Corner sofas** Available in a left-hand or right-hand configuration. The sets below are left-hand facing. \_

BELLISSA SET 1



BELLISSA SET 2



**BELLISSA SET 3** 



BELLISSA SET 4



### Sofas

### 2-SEATER SOFA WITHOUT SLEEPING FUNCTION







### 3-SEATER SOFA WITHOUT SLEEPING FUNCTION







### 4-SEATER SOFA WITHOUT SLEEPING FUNCTION







### **Modular units** Available in a left-hand or right-hand configuration. The sets below are left-hand facing. \_

**CORNER UNIT** 



CHAISE UNIT M



1,5-SEATER UNIT



CHAISE UNIT L



1,5-SEATER ONE ARM UNIT



SMALL POUFFE



2-SEAT ONE ARM UNIT



2,5-SEAT ONE ARM UNIT



LARGE POUFFE



Pouffe height: 48

All dimensions of upholstered furniture are given with a tolerance of +/-  $4\ \mbox{cm}.$ 

### Other dimensions









### Leg colors availble



### What makes the Bellissa sofa stand out?



They make the seat more flexible and provide excellent underlying support for a highly flexible foam layer.



The highly-flexible foam improves the durability and elasticity of the seat, preventing deformations.



You can choose the fabric from dedicated series, including easy-to-