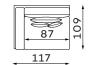

onsists of two separate modules, which make it very easy to transport, and with a little creativity, this may come in handy in your interior design. It is, in a word, so unique that cannot be left unnoticed. Going to take it home?

**Corner sofas** Available in a left-hand or right-hand configuration. The sets below are left-hand facing. \_

BELLISSA SET 1



BELLISSA SET 2



**BELLISSA SET 3** 



BELLISSA SET 4



### Sofas

### 2-SEATER SOFA WITHOUT SLEEPING FUNCTION







### 3-SEATER SOFA WITHOUT SLEEPING FUNCTION







### 4-SEATER SOFA WITHOUT SLEEPING FUNCTION







### **Modular units** Available in a left-hand or right-hand configuration. The sets below are left-hand facing. \_

**CORNER UNIT** 



CHAISE UNIT M



1,5-SEATER UNIT



CHAISE UNIT L



1,5-SEATER ONE ARM UNIT



SMALL POUFFE



2-SEAT ONE ARM UNIT



2,5-SEAT ONE ARM UNIT



LARGE POUFFE



Pouffe height: 48

All dimensions of upholstered furniture are given with a tolerance of +/-  $4\ \mbox{cm}.$ 

### Other dimensions









### Leg colors availble



### What makes the Bellissa sofa stand out?



They make the seat more flexible and provide excellent underlying support for a highly flexible foam layer.



The highly-flexible foam improves the durability and elasticity of the seat, preventing deformations.



You can choose the fabric from dedicated series, including easy-to-clean fabrics.



The ergonomic and comfortable design of the backrest and seat perfectly fits the curve of the human body.



The upholstered back allows you to put it in the middle of the living room.



The series co