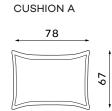

ake it home?

**Corner sofas** Available in a left-hand or right-hand configuration. The sets below are left-hand facing. \_

BELLISSA SET 1



BELLISSA SET 2



**BELLISSA SET 3** 



BELLISSA SET 4



### Sofas

### 2-SEATER SOFA WITHOUT SLEEPING FUNCTION







### 3-SEATER SOFA WITHOUT SLEEPING FUNCTION







### 4-SEATER SOFA WITHOUT SLEEPING FUNCTION







### **Modular units** Available in a left-hand or right-hand configuration. The sets below are left-hand facing. \_

**CORNER UNIT** 



CHAISE UNIT M



1,5-SEATER UNIT



CHAISE UNIT L



1,5-SEATER ONE ARM UNIT



SMALL POUFFE



2-SEAT ONE ARM UNIT



2,5-SEAT ONE ARM UNIT



LARGE POUFFE



Pouffe height: 48

All dimensions of upholstered furniture are given with a tolerance of +/-  $4\ \mbox{cm}.$ 

### Other dimensions









### Leg colors availble



### What makes the Bellissa sofa stand out?



They make the seat more flexible and provide excellent underlying support for a highly flexible foam layer.



The highly-flexible foam improves the durability and elasticity of the seat, preventing deformations.



You can choose the fabric from dedicated series, including easy-to-clean fabrics.



The ergonomic and comfortable design of the backrest and seat perfectly fits the curve of the human body.



The upholstered back allows you to put it in the middle of the living room.



The series comes with several colours of legs. Choose your own colour. Do you want to buy the same legs for a chest of drawers? Of course, you can!

V 02. Product images are for illustrative purposes only and may differ from the ac