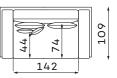

gn and distinctive details. Does that match you? Look at these characteristic creases - they give a glamorous look in combination with velour material and decorated, high legs. Soft, spacious seat cushions filled with a special silicone compound and loose back cushions are a promise of rest and relaxation. This sofa consists of two separate modules, which make it very easy to transport, and with a little creativity, this may come in handy in your interior design. It is, in a word, so unique that cannot be left unnoticed. Going to take it home?

**Corner sofas** Available in a left-hand or right-hand configuration. The sets below are left-hand facing. \_

BELLISSA SET 1



BELLISSA SET 2



**BELLISSA SET 3** 



BELLISSA SET 4



### Sofas

### 2-SEATER SOFA WITHOUT SLEEPING FUNCTION







### 3-SEATER SOFA WITHOUT SLEEPING FUNCTION







### 4-SEATER SOFA WITHOUT SLEEPING FUNCTION







### **Modular units** Available in a left-hand or right-hand configuration. The sets below are left-hand facing. \_

**CORNER UNIT** 



CHAISE UNIT M



1,5-SEATER UNIT



CHAISE UNIT L



1,5-SEATER ONE ARM UNIT



SMALL POUFFE



2-SEAT ONE ARM UNIT



2,5-SEAT ONE ARM UNIT



LARGE POUFFE



Pouffe height: 48

All dimensions of upholstered furniture are given with a tolerance of +/-  $4\ \mbox{cm}.$ 

### Other dimensions









### Leg colors availble



### What makes the Bellissa sofa stand out?



They make the seat more flexible and provide excellent underlying support for a highly flexible foam layer.



The highly-flexible foam improves the durability and elasticity of the s