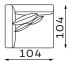

mpound and loose back cushions are a promise of rest and relaxation. This sofa consists of two separate modules, which make it very easy to transport, and with a little creativity, this may come in handy in your interior design. It is, in a word, so unique that cannot be left unnoticed. Going to take it home?

**Corner sofas** Available in a left-hand or right-hand configuration. The sets below are left-hand facing. \_

BELLISSA SET 1



BELLISSA SET 2



**BELLISSA SET 3** 



BELLISSA SET 4



### Sofas

### 2-SEATER SOFA WITHOUT SLEEPING FUNCTION







### 3-SEATER SOFA WITHOUT SLEEPING FUNCTION







### 4-SEATER SOFA WITHOUT SLEEPING FUNCTION







### **Modular units** Available in a left-hand or right-hand configuration. The sets below are left-hand facing. \_

**CORNER UNIT** 



CHAISE UNIT M



1,5-SEATER UNIT



CHAISE UNIT L



1,5-SEATER ONE ARM UNIT



SMALL POUFFE



2-SEAT ONE ARM UNIT



2,5-SEAT ONE ARM UNIT



LARGE POUFFE



Pouffe height: 48

All dimensions of upholstered furniture are given with a tolerance of +/-  $4\ \mbox{cm}.$ 

### Other dimensions









### Leg colors availble



### What makes the Bellissa sofa stand out?



They make the seat more flexible and provide excellent underlying support for a highly flexible foam layer.



The highly-flexible foam improves the durability and elasticity of the seat, preventing deformations.



You can choose the fabric from dedicated series, including easy-to-clean fabrics.



The ergonomic and comfortable design of the backrest and seat perfectly fits the curve of the human body.



The upholste