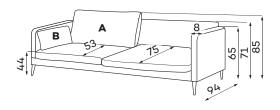

icone mixture used as the cushion in-fill make you find it simply irresistible to sit on this piece of furniture every time you walk by. Since the MATerials used to make it are uniquely durable, you can sit down on it as often as you want! We have foreseen that you might want to put this piece of furniture in the middle of your living room just to be able to sit down on it as often as possible. Therefore, it has an upholstered back side, too - Anton really looks elegant from every perspective. Its harmonious, slightly rounded shapes and narrow sides will perfectly MATch interiors of various styles.

## Sofas

#### 2-SEATER SOFA







#### 3-SEATER SOFA







## **Armchair**







All dimensions of upholstered furniture are given with a tolerance of  $\pm$ /- 4 cm.

## Other dimensions





#### Leg colors available



#### What makes the Anton sofa stand out?



They make the seat more flexible and provide excellent underlying support for a highly flexible foam layer.



The highly-flexible foam improves the durability and elasticity of the seat, preventing deformations.



You can choose the fabric from dedicated series, including easy-to-clean fabrics.



The ergonomic and comfortable design of the backrest and seat perfectly fits the curve of the human body.



The upholstered back allows you to put it in the middle of the living room.



The series comes with several colours of legs. Choose your own colour. Do you want to buy the same legs for a chest of drawers? Of course, you can!

V 02. Product images are for illustrative purposes only and may differ from the actu