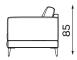

## **Armchair**

All dimensions of upholstered furniture are given with a tolerance of  $\pm$ /- 4 cm.