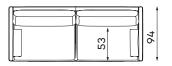

has been designed to surprise you with comfort. A combination of proper springs and highly elastic foam in the seat and a proper silicone mixture used as the cushion in-fill make you find it simply irresistible to sit on this piece of furniture every time you walk by. Since the MATerials used to make it are uniquely durable, you can sit down on it as often as you want! We have foreseen that you might want to put this piece of furniture in the middle of your living room just to be able to sit down on it as often as possible. Therefore, it has an upholstered back side, too - Anton really looks elegant from every perspective. Its harmonious, slightly rounded shapes and narrow sides will perfectly MATch interiors of various styles.

## Sofas

#### 2-SEATER SOFA







#### 3-SEATER SOFA







## **Armchair**







All dimensions of upholstered furniture are given with a tolerance of  $\pm$ /- 4 cm.

## Other dimensions





#### Leg colors available



#### What makes the Anton sofa stand out?



They make the seat more flexible and provide excellent underlying support for a highly flexible foam layer.



The highly-flexible foam improves the durability and elasticity of the seat, preventing deformations.



You can choose the fabric from dedicated series, including easy-to-clean fabrics.



The ergonomic and comfortable design of the backrest and seat perfectly fits the curve of the human body.



The upholstered back allows you to put it in the middle of the living room.



The series comes with several colours of legs. Choose your own colour. Do you want to buy the same l