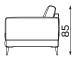

## **Armchair**

All dimensions of upholstered furniture are given with a tolerance of  $\pm$ /- 4 cm.