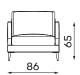

## **Armchair**

All dimensions of upholstered furniture are given with a tolerance of  $\pm$ /- 4 cm.