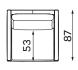

urprise you with comfort. A combination of proper springs and highly elastic foam in the seat and a proper silicone mixture used as the cushion in-fill make you find it simply irresistible to sit on this piece of furniture every time you walk by. Since the MATerials used to make it are uniquely durable, you can sit down on it as often as you want! We have foreseen that you might want to put this piece of furniture in the middle of your living room just to be able to sit down on it as often as possible. Therefore, it has an upholstered back side, too - Anton really looks elegant from every perspective. Its harmonious, slightly rounded shapes and narrow sides will perfectly MATch interiors of various styles.

## Sofas

#### 2-SEATER SOFA







#### 3-SEATER SOFA







## **Armchair**







All dimensions of upholstered furniture are given with a tolerance of  $\pm$ /- 4 cm.

## Other dimensions





#### Leg colors available



#### What makes the Anton sofa stand out?



They make the seat more flexible and provide excellent underlying support for a highly flexible foam layer.



The highly-flexible foam improves the durability and elasticity of the seat, preventing deformations.



You can choose the fabric from dedicated series, including easy-to-clean fabrics.



The ergonomic and comfortable design of the backrest and seat perfectly fits the curve of the human body.



The upholstered back allows you to put it in the middle of the living room.



The series comes with several colours of legs. Choose your own colour. Do you want to buy the same legs for a chest of draw