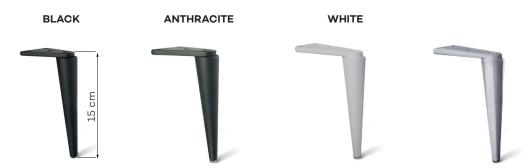

#### Leg colors available

The series comes with several colours of legs. Choose your own colour. Do you want to buy the same legs for a chest of drawers? Of course, you can!

V 02. Product images are for illustrative purposes only and may differ from the actual product. Dimensions in technical descriptions are approximate and may vary (with a tolerance of +/- 3% -4%). The company reserves the right to change the technical specifications provided in product datasheets for regular updates without prior notice.