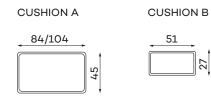

one mixture used as the cushion in-fill make you find it simply irresistible to sit on this piece of furniture every time you walk by. Since the MATerials used to make it are uniquely durable, you can sit down on it as often as you want! We have foreseen that you might want to put this piece of furniture in the middle of your living room just to be able to sit down on it as often as possible. Therefore, it has an upholstered back side, too - Anton really looks elegant from every perspective. Its harmonious, slightly rounded shapes and narrow sides will perfectly MATch interiors of various styles.

## Sofas

#### 2-SEATER SOFA







#### 3-SEATER SOFA







## **Armchair**







All dimensions of upholstered furniture are given with a tolerance of  $\pm$ /- 4 cm.

## Other dimensions





#### Leg colors available



#### What makes the Anton sofa stand out?



They make the seat more flexible and provide excellent underlying support for a highly flexible foam layer.



The highly-flexible foam improves the durability and elasticity of the seat, preventing deformations.



You can choose the fabric from dedicated series, including easy-to-clean fabrics.



The ergonomic and comfortable design of the backrest and seat perfectly fits the curve of the human body.



The upholstered back allows you to put it in the middle of the living room.



The series comes with several colours of legs. Choose your own colour. Do you want to buy the same legs for a chest of drawers? Of course, you can!

V 02. Product images are for illustrative purposes only and may differ from the actual