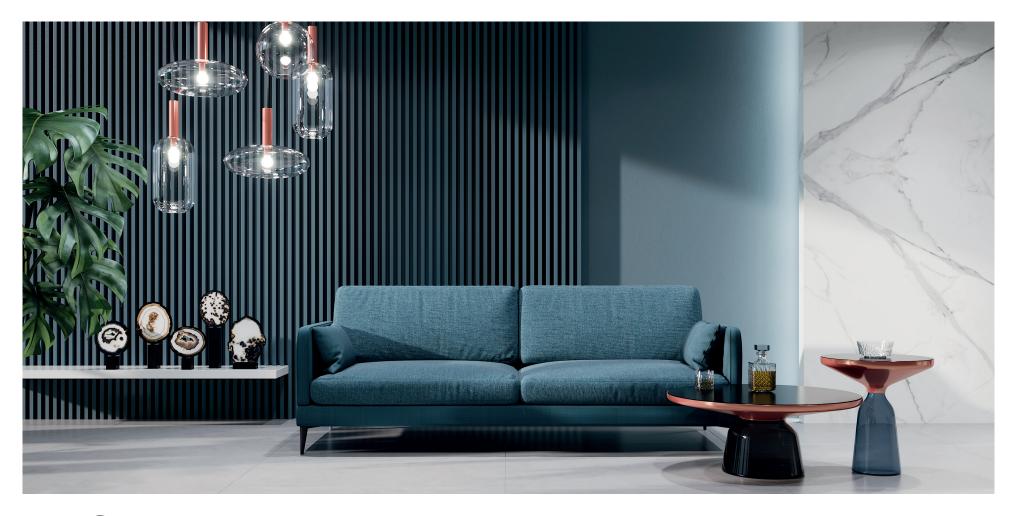

# **befame** Anton

Anton has been designed to surprise you with comfort. A combination of proper springs and highly elastic foam in the seat and a proper silicone mixture used as the cushion in-fill make you find it simply irresistible to sit on this piece of furniture every time you walk by. Since the MATerials used to make it are uniquely durable, you can sit down on it as often as you want! We have foreseen that you might want to put this piece of furniture in the middle of your living room just to be able to sit down on it as often as possible. Therefore, it has an upholstered back side, too - Anton really looks elegant from every perspective. Its harmonious, slightly rounded shapes and narrow sides will perfectly MATch interiors of various styles.

#### What makes the Anton sofa stand out?

They make the seat more flexible and provide excellent underlying support for a highly flexible foam layer.

The highly-flexible foam improves the durability and elasticity of the seat, preventing deformations.

You can choose the fabric from dedicated series, including easy-to-clean fabrics.

The ergonomic and comfortable design of the backrest and seat perfectly fits the curve of the human body.

The upholstered back allows you to put it in the middle of the living room.