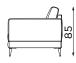

# **befame** Anton

Anton has been designed to surprise you with comfort. A combination of proper springs and highly elastic foam in the seat and a proper silicone mixture used as the cushion in-fill make you find it simply irresistible to sit on this piece of furniture every time you walk by. Since the MATerials used to make it are uniquely durable, you can sit down on it as often as you want! We have foreseen that you might want to put this piece of furniture in the middle of your living room just to be able to sit down on it as often as possible. Therefore, it has an upholstered back side, too - Anton really looks elegant from every perspective. Its harmonious, slightly rounded shapes and narrow sides will perfectly MATch interiors of various styles.

## Sofas

#### 2-SEATER SOFA







#### 3-SEATER SOFA







## **Armchair**







All dimensions of upholstered furniture are given with a tolerance of  $\pm$ /- 4 cm.

## Other dimensions





#### Leg colors available



#### What makes the Anton sofa stand out?



They make the seat more flexible and provide excellent underlying support for a highly flexible foam layer.



The highly-flexible foam improves the durability and elasticity of the seat, preventing deformations.



You can choose the fabric from dedicated series, including easy-to-clean fabrics.



The ergonomic and comfortable design of the backrest and seat perfectly fits the curve of the human body.



The upholstered back allows you to put it in the middle of the living room.



The series comes with several colours of legs. Choose your own colour.