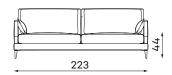

on has been designed to surprise you with comfort. A combination of proper springs and highly elastic foam in the seat and a proper silicone mixture used as the cushion in-fill make you find it simply irresistible to sit on this piece of furniture every time you walk by. Since the MATerials used to make it are uniquely durable, you can sit down on it as often as you want! We have foreseen that you might want to put this piece of furniture in the middle of your living room just to be able to sit down on it as often as possible. Therefore, it has an upholstered back side, too - Anton really looks elegant from every perspective. Its harmonious, slightly rounded shapes and narrow sides will perfectly MATch interiors of various styles.

## Sofas

#### 2-SEATER SOFA







#### 3-SEATER SOFA







## **Armchair**







All dimensions of upholstered furniture are given with a tolerance of  $\pm$ /- 4 cm.

## Other dimensions





#### Leg colors available



#### What makes the Anton sofa stand out?



They make the seat more flexible and provide excellent underlying support for a highly flexible foam layer.



The highly-flexible foam improves the durability and elasticity of the seat, preventing deformations.



You can choose the fabric from dedicated series, including easy-to-clean fabrics.



The ergonomic and comfortable design of the backrest and seat perfectly fits the curve of the human body.



The upholstered back allows you to put it in the middle of the living room.



The series comes with several colours of legs. Choose your own colour. Do you want to buy the same