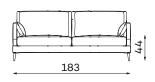

# **befame** Anton

Anton has been designed to surprise you with comfort. A combination of proper springs and highly elastic foam in the seat and a proper silicone mixture used as the cushion in-fill make you find it simply irresistible to sit on this piece of furniture every time you walk by. Since the MATerials used to make it are uniquely durable, you can sit down on it as often as you want! We have foreseen that you might want to put this piece of furniture in the middle of your living room just to be able to sit down on it as often as possible. Therefore, it has an upholstered back side, too - Anton really looks elegant from every perspective. Its harmonious, slightly rounded shapes and narrow sides will perfectly MATch interiors of various styles.

## Sofas

#### 2-SEATER SOFA







#### 3-SEATER SOFA







## **Armchair**







All dimensions of upholstered furniture are given with a tolerance of  $\pm$ /- 4 cm.

## Other dimensions





#### Leg colors available



#### What makes the Anton sofa stand out?



They make the seat more flexible and provide excellent underlying support for a highly flexible foam layer.



The highly-flexible foam improves the durability and elasticity of the seat, preventing deformations.



You can choose the fabric from dedicated series, including easy-to-clean fabrics.



The ergonomic and comfortable design of the backrest and seat perfectly fits the curve of the human body.



The upholstered back allows you to put it in the middle of the living room.



The series comes with several colours of legs. Choose your own colour. D