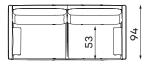

# **befame** Anton

Anton has been designed to surprise you with comfort. A combination of proper springs and highly elastic foam in the seat and a proper silicone mixture used as the cushion in-fill make you find it simply irresistible to sit on this piece of furniture every time you walk by. Since the MATerials used to make it are uniquely durable, you can sit down on it as often as you want! We have foreseen that you might want to put this piece of furniture in the middle of your living room just to be able to sit down on it as often as possible. Therefore, it has an upholstered back side, too - Anton really looks elegant from every perspective. Its harmonious, slightly rounded shapes and narrow sides will perfectly MATch interiors of various styles.

## Sofas

#### 2-SEATER SOFA







#### 3-SEATER SOFA







## **Armchair**







All dimensions of upholstered furniture are given with a tolerance of  $\pm$ /- 4 cm.

## Other dimensions





#### Leg colors available



#### What makes the Anton sofa stand out?



They make the seat more flexible and provide excellent underlying support for a highly flexible foam layer.



The highly-flexible foam improves the durability and elasticity of the seat, preventing deformations.



You can choose the fabric from dedicated series, including easy-to-clean fabrics.



The ergonomic and comfortable design of the backrest and seat perfectly fits the curve of the human body.



The upholstered back allows you to put it in the middle of the living room.



The series comes with several colours of legs. Choose your own colour. Do